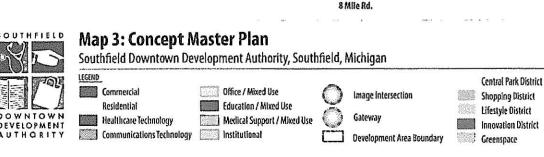

There was consensus of Council to place this item on the Consent Agenda for approval.

\*\*\*\* Restated Development and Tax Increment Plan – Public Hearing Date January 22, 2018

As discussed at the joint meeting of the City Council and the Southfield Downtown Development Authority (SDDA) Board on October 24, 2017, a public hearing is needed to finalize the Restated Development and Tax Increment Plan prior to adoption by City Council. This restatement of the plan is critical as it allows for a reimbursement of the City's investment in the Northland Redevelopment. It is requested that Council schedule a public hearing for January 22, 2018 to hear comments regarding the Restated Development and Tax Increment Plan.

Motion passed.

Consent Item I. As discussed at the joint meeting of the City Council and the Southfield Downtown Development Authority (SDDA) Board on October 24, 2017, a public hearing is needed to finalize the Restated Development and Tax Increment Plan prior to adoption by City Council. This restatement of the plan is critical as it allows for a reimbursement of the City's investment in the Northland Redevelopment. It is requested that Council schedule a public hearing for January 22, 2018 to hear comments regarding the Restated Development and Tax Increment Plan.

2017.319 Motion by Mandelbaum; seconded by Morris.

**BE IT RESOLVED**: That Council set January 22, 2018 as a Public Hearing date to hear comments regarding the Restated Development and Tax Increment Plan.