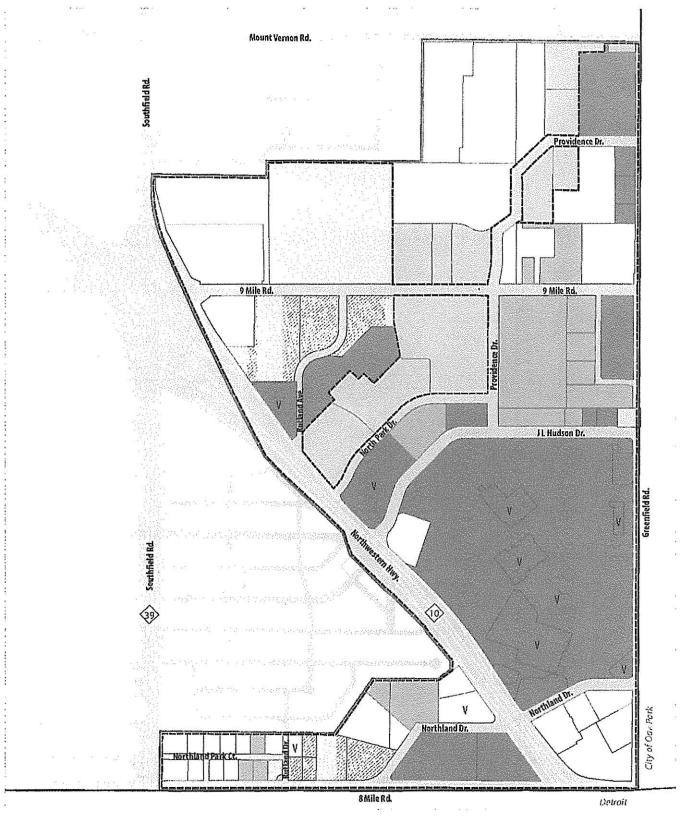

There was consensus of Council to place this item on the Consent Agenda for approval.

\*\*\*\* Restated Development and Tax Increment Plan – Public Hearing Date January 22, 2018

As discussed at the joint meeting of the City Council and the Southfield Downtown Development Authority (SDDA) Board on October 24, 2017, a public hearing is needed to finalize the Restated Development and Tax Increment Plan prior to adoption by City Council. This restatement of the plan is critical as it allows for a reimbursement of the City's investment in the Northland Redevelopment. It is requested that Council schedule a public hearing for January 22, 2018 to hear comments regarding the Restated Development and Tax Increment Plan.

Motion passed.

Consent Item I. As discussed at the joint meeting of the City Council and the Southfield Downtown Development Authority (SDDA) Board on October 24, 2017, a public hearing is needed to finalize the Restated Development and Tax Increment Plan prior to adoption by City Council. This restatement of the plan is critical as it allows for a reimbursement of the City's investment in the Northland Redevelopment. It is requested that Council schedule a public hearing for January 22, 2018 to hear comments regarding the Restated Development and Tax Increment Plan.

2017.319 Motion by Mandelbaum; seconded by Morris.

**BE IT RESOLVED**: That Council set January 22, 2018 as a Public Hearing date to hear comments regarding the Restated Development and Tax Increment Plan.