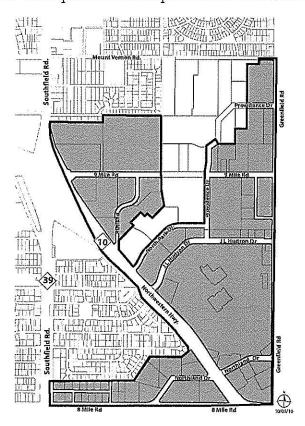

# **ORDINANCES**

A. Enact Ordinance No. 1687, rezone 7.695 acres of land from R-2 Single Family Residential to B-2, Planned Business for development of a conference center and banquet facility (PZR17-0003)