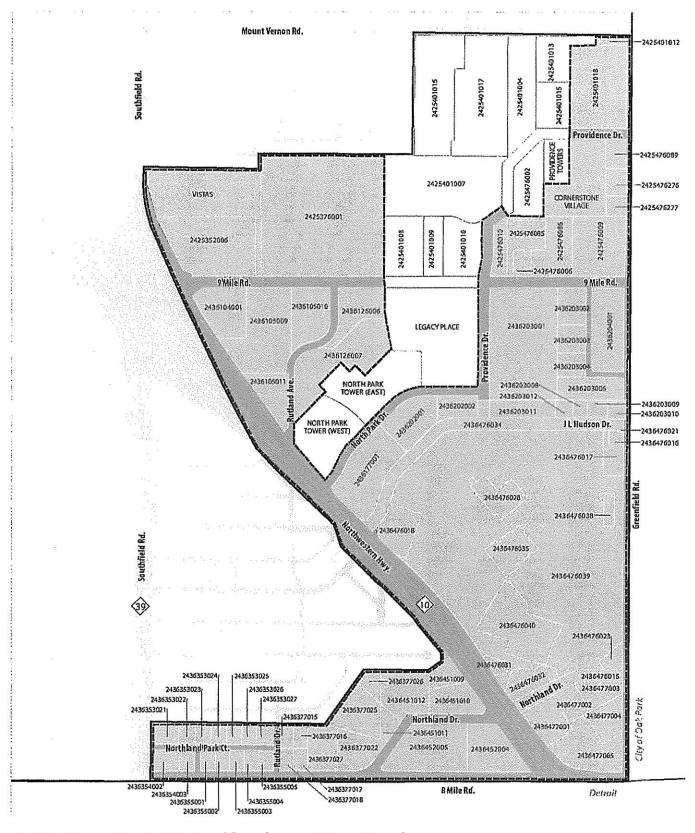

# **ORDINANCES**

A. Enact Ordinance No. 1687, rezone 7.695 acres of land from R-2 Single Family Residential to B-2, Planned Business for development of a conference center and banquet facility (PZR17-0003)