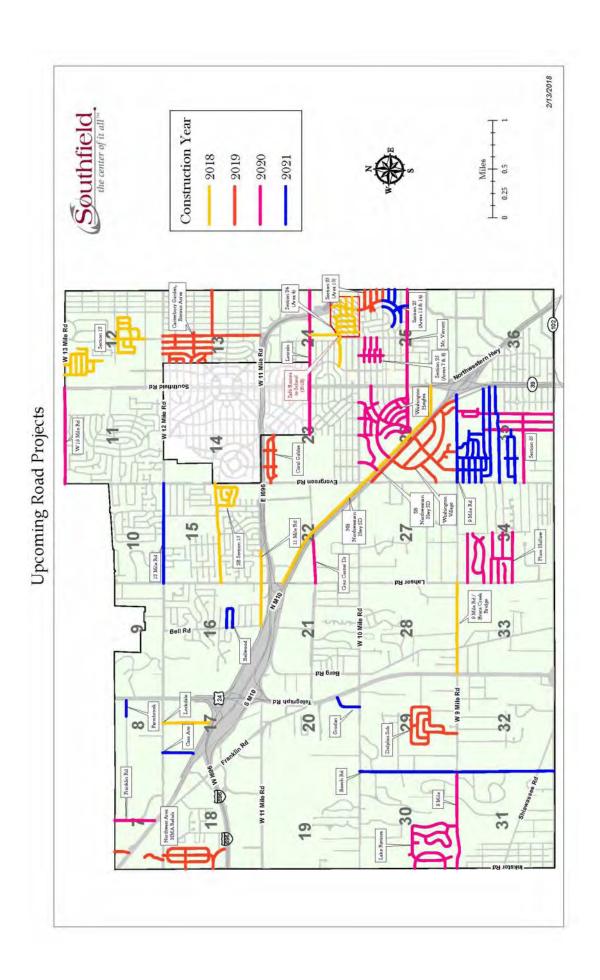

The CIP Budget has been organized into eight (8) categories based on functional characteristics and not on funding. These project categories are:

- A. Parks and Recreation
- B. Facilities
- C. Storm Water Management and Flood Plains
- D. Water and Sewer Systems
- E. Roads and Bridges
- F. Pedestrian Amenities
- G. Data Management Systems
- H. Equipment