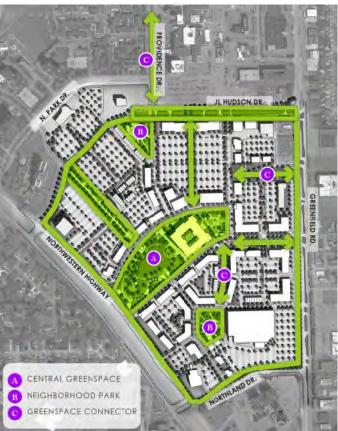

#### A. PARKS AND RECREATION

The mission of the Southfield Parks and Recreation Department is to provide excellence and equal opportunity in leisure, cultural and recreational services to all the residents of Southfield. Their purpose is to provide safe, educationally enriching, convenient leisure opportunities, utilizing public open space and quality leisure facilities to enhance the quality of life for Southfield's total population that might not otherwise be available.

The City is responsible for the management of 774 acres of parkland and historic & cultural sites at 33 sites throughout the City. Of the total, 407 acres (53%) represent developed park or historic sites and 344 acres (44%) include open space and nature preserves. The remaining 3% contain undeveloped sites. The 126 acre Valley Woods Nature Preserve, the City's flood

plain property along the Rouge River corridor, accounts for 37% of all nature preserve properties and 16% of all park properties. The City further classifies its parklands into five categories: