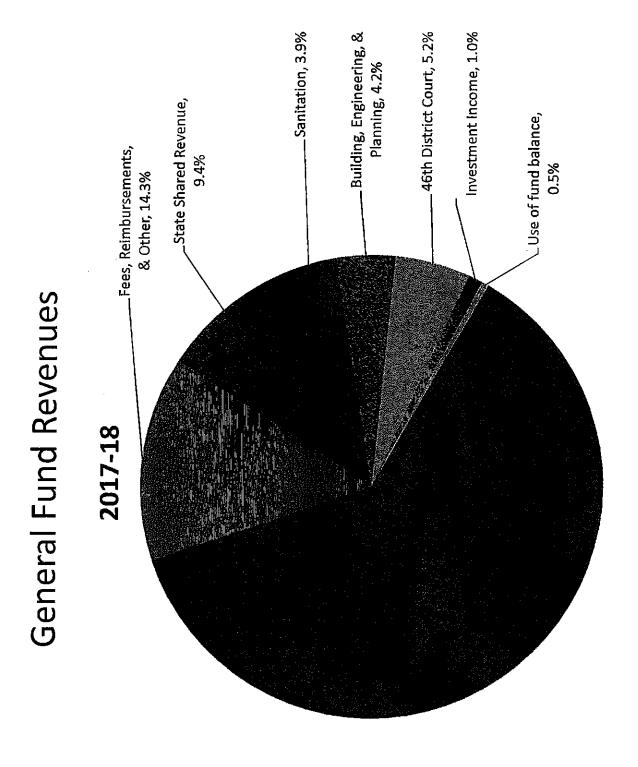

| FUND                                                   | DESCRIPTION                                                                                                                                                                                                                                                                                                                                                                                                                                                                                                                                                                                                                                                                                                                                                                                                                                                  |
|--------------------------------------------------------|--------------------------------------------------------------------------------------------------------------------------------------------------------------------------------------------------------------------------------------------------------------------------------------------------------------------------------------------------------------------------------------------------------------------------------------------------------------------------------------------------------------------------------------------------------------------------------------------------------------------------------------------------------------------------------------------------------------------------------------------------------------------------------------------------------------------------------------------------------------|
|                                                        | The City's property is the total Taxable Value times the City millage rate. Prior to 1995-96, the City's property tax was the local State Equalized Value times the City millage rate.  Because property taxes provide the largest amount of General Fund revenue, a more detailed examination is in order. State Equalized Evaluation (S.E.V.) is one half of the true cash value of real and personal property. Trends for (1999-2012) in S.E.V. for the City of Southfield are provided in the following Table 1. The S.E.V. for the City has risen from \$650 million in 1972-73 to a high of nearly \$4.2 billion in 2004-05, but has fallen to \$2.86 billion in 2011-12.                                                                                                                                                                              |
| STATE EQUALIZED VALUATION/ TAXABLE VALUE               | In 1994, the citizens of Michigan approved Proposal A, Public Act 415, which requires that the annual increases in the taxable value of individual properties that remain in the same ownership be limited to the lesser of 5%, or the rate of inflation. Utilizing a 2011 rate of inflation cap of 1.7%, the City of Southfield's 2011 State Equalized Valuation of \$2,859,223,490 is capped at a 2011Taxable Assessed Valuation (T.A.V.) OF \$ 2,695,302,360. The taxable value cannot exceed the assessed value. Therefore, if the assessed value decreases below the taxable value, then the taxable value must decrease to the same level.  The City's property tax revenue is the total Taxable Value times the City millage rate. Prior to 1995-96, the City's property tax revenue was the local State Equalized Value times the City millage rate. |
| CITY CENTRE SPECIAL<br>ASSESSMENT DISTRICT<br>(S.A.D.) | Since 1994, the City Council, at the request of the City Centre Advisory Board (CCAB), has approved several special assessments to create annual operating budgets for activities within the City Centre District. The CCAB has proactively utilized these funds in the promotion and maintenance of the City Centre Area. A portion of these funds are dedicated for physical improvements and development activities, including, but not limited to: landscaping, signage, gateway features, pedestrian amenities and pathways. The current Special Assessment District has been established for the period beginning July 1, 2014 and ending June 30, 2017.                                                                                                                                                                                               |