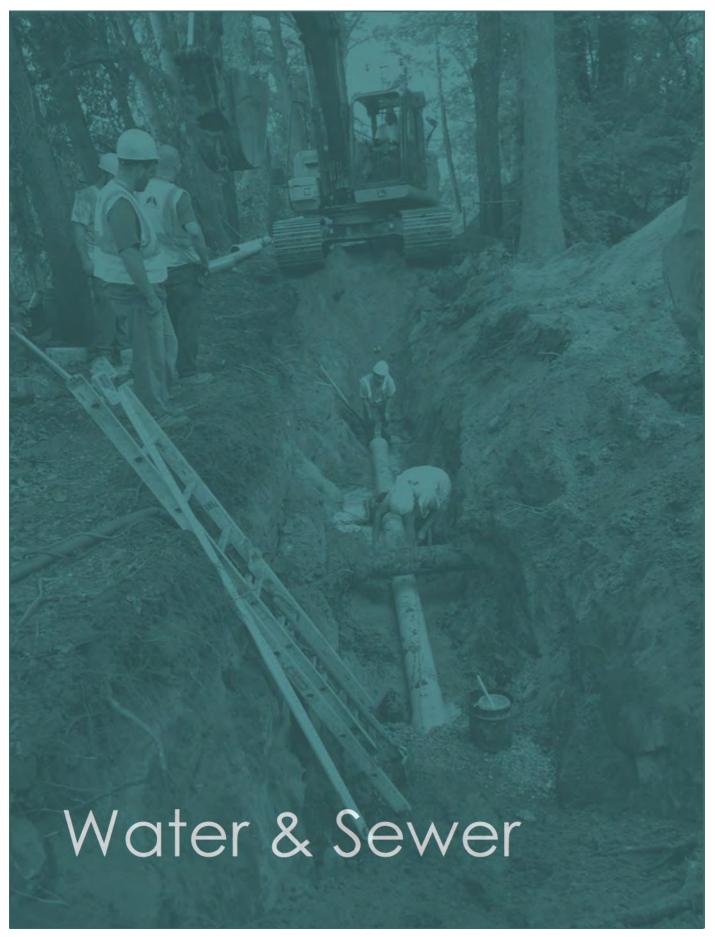

#### **Public Works Group**

The Public Works Group is comprised of six divisions (Engineering, Streets and Highways, Water and Sewer, Transportation/Communications, Motor Pool and Facilities Maintenance) dedicated to the development, maintenance and operation of the complex infrastructure and support services required for the community and the City facilities. The goal of the group is to develop and implement both short term and long-term plans to maintain, complete and improve the City's infrastructure while developing and implementing recent advances in technology, such as Geographic Information System (GIS), which assists all planning, engineering, and maintenance operations.

The Public Works Group is responsible for the maintenance of City owned properties, equipment and vehicles. It is also responsible for the operation of the physical infrastructure of the City that directly serves the community. These include water mains, sanitary and storm sewers, roads and bridges, pedestrian enhancements, traffic control systems and street lights.

The CIP Budget has been organized into eight (8) categories based on functional characteristics and not on funding. These project categories are:

- A. Parks and Recreation
- B. Facilities
- C. Storm Water Management and Flood Plains
- D. Water and Sewer Systems
- E. Roads and Bridges
- F. Pedestrian Amenities
- G. Data Management Systems
- H. Equipment