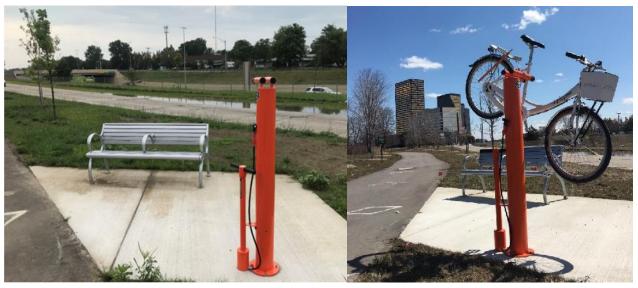

#### A. PARKS AND RECREATION

The mission of the Southfield Parks and Recreation Department is to provide excellence and equal opportunity in leisure, cultural and recreational services to all the residents of Southfield. Their purpose is to provide safe, educationally enriching, convenient leisure opportunities, utilizing public open space and quality leisure facilities to enhance the quality of life for Southfield's total population that might not otherwise be available.

The City is responsible for the management of 774 acres of parkland and historic & cultural sites at 33 sites throughout the City. Of the total, 407 acres (53%) represent developed park or historic sites and 344 acres (44%) include open space and nature preserves. The remaining 3% contain undeveloped sites. The 126 acre Valley Woods Nature Preserve, the City's flood