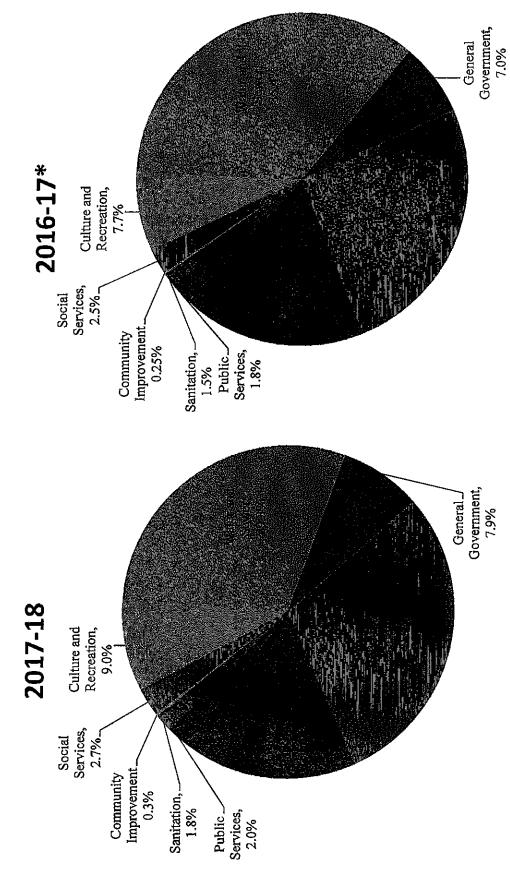

| 2,351           | (0.3) estimate |
| 2017-18 | 39.0        | 61.0         | 2,402           | 2.2            |

<sup>\*</sup>Projections, including an allowance for appeals





# **General Fund Expenditures**

# Public Safety:

- Police
- Building, Planning, & Engineering
  - 46th District Court
- Emergency management

# General Government:

- Human Resources - Elected officials
- Finance & accounting
  - Administration - Other support
- Outside consultants Support Services:
- Refunds and rebates - Facilities charges
- Public Service:
- Community Development - Sanitation
- Road service admin



\*Prior year shown for comparative purposes due to change in grouping/presentation

Percent of General Fund Expenditures Public Safety



# ALL FUNDS REVENUES



# All Funds Expenditures



\*Prior year shown for comparative purposes due to change in grouping/presentation

### Notes