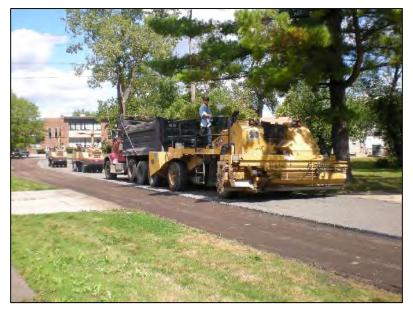

The Public Works Group is responsible for the maintenance of City owned properties, equipment and vehicles. It is also responsible for the operation of the physical infrastructure of the City that directly serves the community. These include water mains, sanitary and storm sewers, roads and bridges, pedestrian enhancements, traffic control systems and street lights.