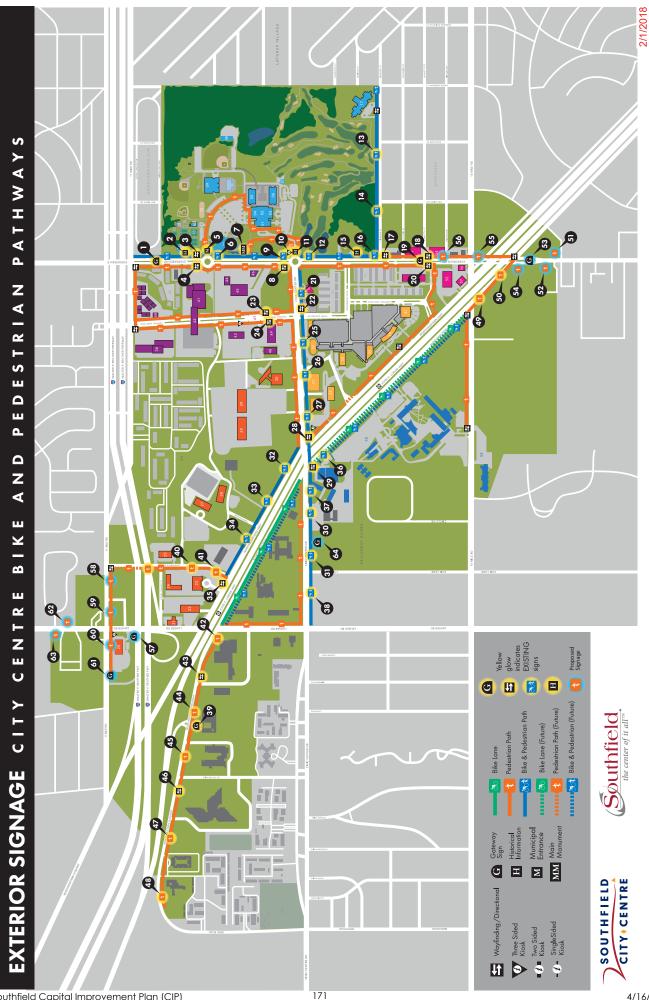

is to provide municipalities with tools to create safe and effective walking and biking routes for children to go to school. The program is comprehensive, and includes a variety of enhancements, including sidewalk infill, upgrading lighting and signaling, and crosswalk improvements. Specifically, for the City, and through a partnership with neighboring Oak Park, a grant has been approved to address three schools: Thompson International Academy (K-8), Yeshiva Beth Yehudah and Beth Jacob school. Enhancements for these schools are along specific routes to be used by schoolchildren.

# City of Southfield Ped. Pathway Map





**Existing Shared-Use Pathway** 

Proposed Shared-Use Pathway (FY 2019/20)

**Proposed Future Pathway** 

**Existing Sidewalk** 

RTA-designated Cross-County Connector



# MASTER PLAN CITY CENTRE BIKE AND PEDESTRIAN PATHWAYS



LEGEND

**EXISTING BIKE RACK** 

**EXISTING BUS SHELTER** 

**EXISTING BUS STOP** 

EXISTING TRASH RECEPTACLE **EXISTING BENCH** 

EXISTING ON STREET BIKE LANE EXISTING SIDEWALK

EXISTING BIKE PATH (10 FT. WIDE)

EXISTING MULTI-USE PATH (5 - 10 FT. WIDE)

PROPOSED BENCH

PROPOSED TRASH RECEPTACLE

EASEMENT REQUIRED

PROPOSED BIKE PATH (10 FT. WIDE) PROPOSED SIDEWALK

 $\triangleright$ 

PROPOSED PHASE 1 LOCATION CITY CENTER GATEWAY SIGN





HUBBELL, ROTH & CLARK, INC CONSULTING ENGINEERS SINCE 1915

| City of Southfield                         |      |           |           |           |           |                       |           |         |                |             |
|--------------------------------------------|------|--