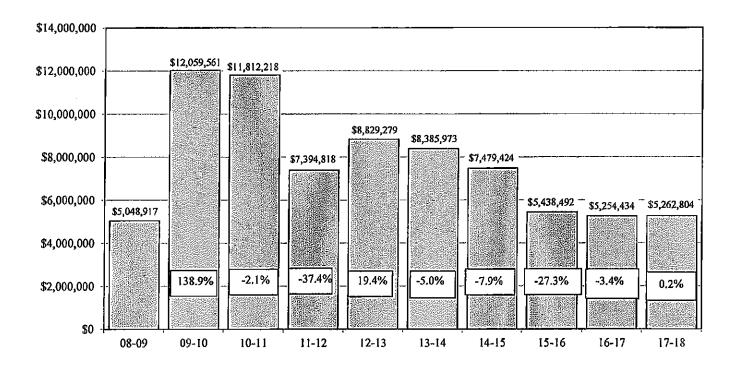

Historical SEV / Taxable Value

1998 - Present

|             |              |               |            | 1 - OCCT      | וכפכוונ       |             |               |               |          |
|-------------|--------------|---------------|------------|---------------|---------------|-------------|---------------|---------------|----------|
|             | Tax Year for | Commercial    | Industrial | Residential   | Real          | Personal    | Total SEV     | Total Taxable |          |
| Fiscal Year | Assessment   | SEV           | SEV        | SEV           | SEV           | SEV         | SEV           | Taxable       | % Change |
| 7/1 to 6/30 | Purposes     |               |            |               |               |             |               |               |          |
| 1999-2000   |              |               |            |               | 2,682,684,450 | 562,771,170 | 3,245,455,620 | 2,825,989,180 |          |
| 2000-2001   | 2000         | 1,546,801,740 | 52,091,540 | 1,356,251,860 | 2,955,145,140 | 497,451,340 | 3,452,596,480 | 2,929,875,361 | 3.7%     |
| 2001-2002   | 2001         | 1,603,662,800 | 55,278,190 | 1,500,071,440 | 3,159,012,430 | 513,878,170 | 3,672,890,600 | 3,078,615,673 | 5.1%     |
| 2002-2003   | 2002         | 1,721,234,450 | 58,111,090 | 1,637,374,540 | 3,416,720,080 | 519,877,800 | 088'262'986'8 | 3,230,941,830 | 4.9%     |
| 2003-2004   | 2003         | 1,773,624,540 | 60,869,190 | 1,748,942,310 | 3,583,436,040 | 457,372,200 | 4,040,808,240 | 3,268,025,510 | 1.1%     |
| 2004-2005   | 2004         | 1,807,791,760 | 64,334,500 | 1,855,315,100 | 3,727,441,360 | 452,521,050 | 4,179,962,410 | 3,386,748,000 | 3.6%     |
| 2005-2006   | 2005         | 1,801,405,640 | 64,725,410 | 1,934,412,027 | 3,800,543,077 | 437,831,900 | 4,238,374,977 | 3,482,684,152 | 2.8%     |
| 2006-2007   | 2006         | 1,811,935,070 | 59,482,360 | 1,999,219,340 | 3,870,636,770 | 434,458,060 | 4,305,094,830 | 3,604,818,967 | 3.5%     |
| 2007-2008   | 2007         | 1,807,018,700 | 78,808,770 | 2,042,424,720 | 3,928,252,190 | 443,694,640 | 4,371,946,830 | 3,725,952,640 | 3.4%     |
| 2008-2009   | 2008         | 1,819,991,830 | 79,359,210 | 1,980,028,850 | 3,879,379,890 | 431,618,200 | 4,310,998,090 | 3,752,221,240 | 0.7%     |
| 2009-2010   | 2009         | 1,789,855,022 | 96,125,570 | 1,648,195,710 | 3,534,176,302 | 431,331,530 | 3,965,507,832 | 3,656,625,252 | -2.5%    |
| 2010-2011   | 2010         | 1,623,189,400 | 82,740,070 | 1,179,092,840 | 2,885,022,310 | 411,235,320 | 3,296,257,630 | 3,105,202,030 | -15.1%   |
| 2011-2012   | 2011         | 1,447,107,940 | 63,315,040 | 956,500,110   | 2,466,923,090 | 392,400,400 | 2,859,323,490 | 2,695,302,360 | -13.2%   |
| 2012-2013   | 2012         | 1,345,088,070 | 57,254,790 | 886,682,420   | 2,289,025,280 | 377,756,530 | 2,666,781,810 | 2,522,981,550 | -6.4%    |
| 2013-2014   | 2013         | 1,294,577,850 | 52,971,310 | 872,575,780   | 2,220,124,940 | 378,198,940 | 2,598,323,880 | 2,437,203,620 | -3.4%    |
| 2014-2015   | 2014         | 1,277,553,525 | 50,930,480 | 912,620,566   | 2,241,104,571 | 364,732,760 | 2,605,837,331 | 2,391,992,576 | -1.9%    |
| 2015-2016   | 2015         | 1,287,316,130 | 50,353,100 | 1,027,227,070 | 2,364,896,300 | 374,246,720 | 2,739,143,020 | 2,417,356,855 | 1.1%     |
| 2016-2017   | 2016         | 1,269,247,250 | 52,421,390 | 1,159,841,105 | 2,481,509,745 | 353,938,980 | 2,835,448,725 | 2,400,338,435 | -0.7%    |
| 2017-2018   | 2017         | 1,300,355,590 | 53,732,990 | 1,284,992,900 | 2,639,081,480 | 360,598,950 | 2,999,680,430 | 2,427,593,700 | 1.1%     |