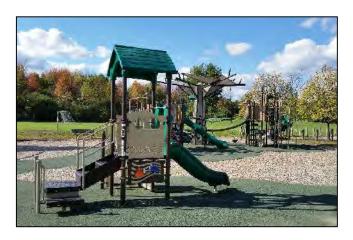

# Neighborhood Parks and Community Centers (3-24 acres) Neighborhood parks are typically multi-purpose facilities that serve as the focus of recreation activity for the more immediate neighborhood around the park; typically, a one-mile square township section, bounded on four sides by major roadways. Facilities may or may not include a small parking lot, playlot, seating, picnic facilities and some athletic facilities such as ballfields or basketball courts.

3. Small Parks (less than 3 acres)
Small parks are three acres or less in size and may represent only a single lot. Their purpose is dependent on their location, size and the needs of the immediate area. They may be developed as urban parks, neighborhood play areas, community gardens or as passive green space.