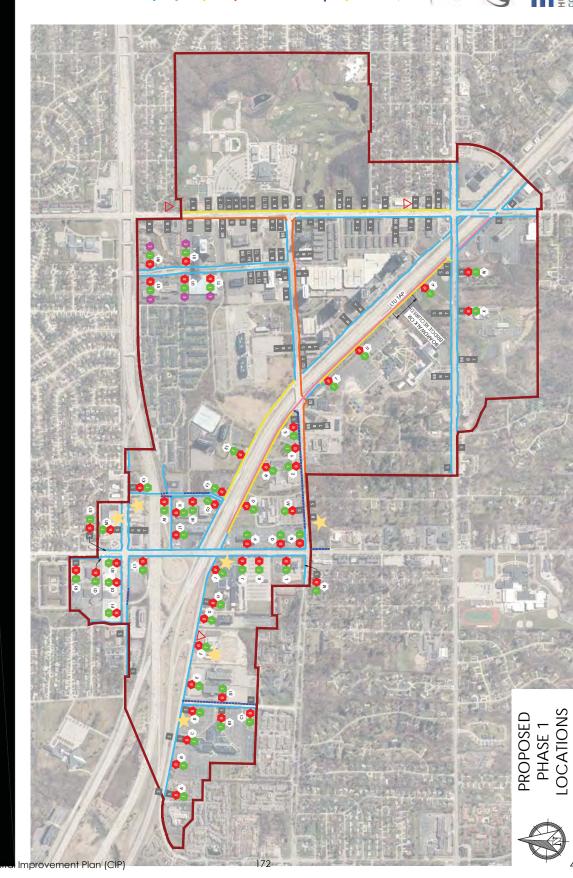

d effective walking and biking routes for children to go to school. The program is comprehensive, and includes a variety of enhancements, including sidewalk infill, upgrading lighting and signaling, and crosswalk improvements. Specifically, for the City, and through a partnership with neighboring Oak Park, a grant has been approved to address three schools: Thompson International Academy (K-8), Yeshiva Beth Yehudah and Beth Jacob school. Enhancements for these schools are along specific routes to be used by schoolchildren.

# City of Southfield Ped. Pathway Map





**Existing Shared-Use Pathway** 

Proposed Shared-Use Pathway (FY 2019/20)

**Proposed Future Pathway** 

**Existing Sidewalk** 

RTA-designated Cross-County Connector



# MASTER PLAN CITY CENTRE BIKE AND PEDESTRIAN PATHWAYS



LEGEND

**EXISTING BIKE RACK** 

**EXISTING BUS SHELTER** 

**EXISTING BUS STOP** 

EXISTING TRASH RECEPTACLE **EXISTING BENCH** 

EXISTING ON STREET BIKE LANE EXISTING SIDEWALK

EXISTING BIKE PATH (10 FT. WIDE)

EXISTING MULTI-USE PATH (5 - 10 FT. WIDE)

PROPOSED BENCH

PROPOSED TRASH RECEPTACLE

EASEMENT REQUIRED

PROPOSED BIKE PATH (10 FT. WIDE) PROPOSED SIDEWALK

 $\triangleright$ 

PROPOSED PHASE 1 LOCATION CITY CENTER GATEWAY SIGN





HUBBELL, ROTH & CLARK, INC CONSULTING ENGINEERS SINCE 1915

| City of Southfield                         |      |           |           |           |           |                       |           |         |                |             |
|--------------------------------------------|------|-----------|-----------|-----------|-----------|------------