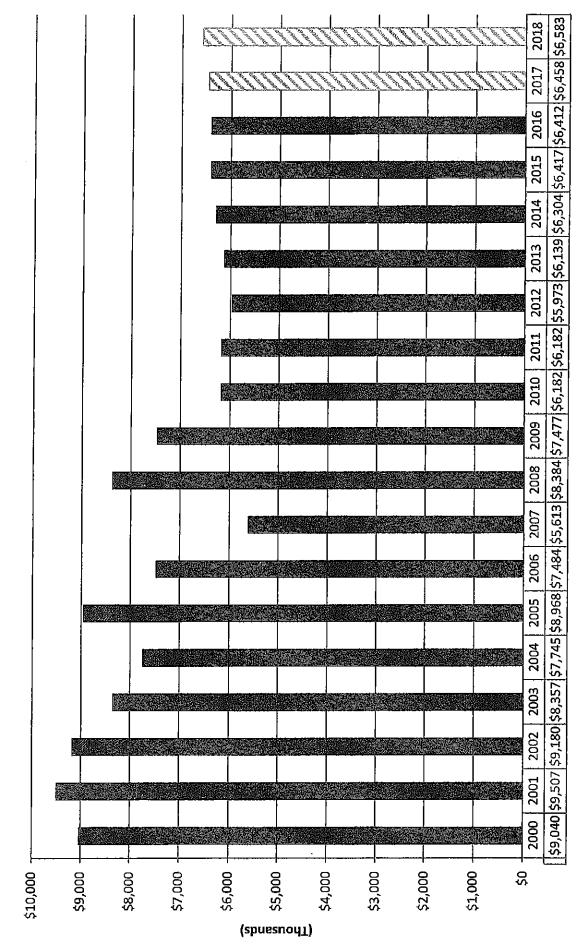

Historical SEV / Taxable Value

1998 - Present

|             |              |               |            | 1 - OCCT      | וכפכוונ       |             |               |               |          |
|-------------|--------------|---------------|------------|---------------|---------------|-------------|---------------|---------------|----------|
|             | Tax Year for | Commercial    | Industrial | Residential   | Real          | Personal    | Total SEV     | Total Taxable |          |
| Fiscal Year | Assessment   | SEV           | SEV        | SEV           | SEV           | SEV         | SEV           | Taxable       | % Change |
| 7/1 to 6/30 | Purposes     |               |            |               |               |             |               |               |          |
| 1999-2000   |              |               |            |               | 2,682,684,450 | 562,771,170 | 3,245,455,620 | 2,825,989,180 |          |
| 2000-2001   | 2000         | 1,546,801,740 | 52,091,540 | 1,356,251,860 | 2,955,145,140 | 497,451,340 | 3,452,596,480 | 2,929,875,361 | 3.7%     |
| 2001-2002   | 2001         | 1,603,662,800 | 55,278,190 | 1,500,071,440 | 3,159,012,430 | 513,878,170 | 3,672,890,600 | 3,078,615,673 | 5.1%     |
| 2002-2003   | 2002         | 1,721,234,450 | 58,111,090 | 1,637,374,540 | 3,416,720,080 | 519,877,800 | 088'262'986'8 | 3,230,941,830 | 4.9%     |
| 2003-2004   | 2003         | 1,773,624,540 | 60,869,190 | 1,748,942,310 | 3,583,436,040 | 457,372,200 | 4,040,808,240 | 3,268,025,510 | 1.1%     |
| 2004-2005   | 2004         | 1,807,791,760 | 64,334,500 | 1,855,315,100 | 3,727,441,360 | 452,521,050 | 4,179,962,410 | 3,386,748,000 | 3.6%     |
| 2005-2006   | 2005         | 1,801,405,640 | 64,725,410 | 1,934,412,027 | 3,800,543,077 | 437,831,900 | 4,238,374,977 | 3,482,684,152 | 2.8%     |
| 2006-2007   | 2006         | 1,811,935,070 | 59,482,360 | 1,999,219,340 | 3,870,636,770 | 434,458,060 | 4,305,094,830 | 3,604,818,967 | 3.5%     |
| 2007-2008   | 2007         | 1,807,018,700 | 78,808,770 | 2,042,424,720 | 3,928,252,190 | 443,694,640 | 4,371,946,830 | 3,725,952,640 | 3.4%     |
| 2008-2009   | 2008         | 1,819,991,830 | 79,359,210 | 1,980,028,850 | 3,879,379,890 | 431,618,200 | 4,310,998,090 | 3,752,221,240 | 0.7%     |
| 2009-2010   | 2009         | 1,789,855,022 | 96,125,570 | 1,648,195,710 | 3,534,176,302 | 431,331,530 | 3,965,507,832 | 3,656,625,252 | -2.5%    |
| 2010-2011   | 2010         | 1,623,189,400 | 82,740,070 | 1,179,092,840 | 2,885,022,310 | 411,235,320 | 3,296,257,630 | 3,105,202,030 | -15.1%   |
| 2011-2012   | 2011         | 1,447,107,940 | 63,315,040 | 956,500,110   | 2,466,923,090 | 392,400,400 | 2,859,323,490 | 2,695,302,360 | -13.2%   |
| 2012-2013   | 2012         | 1,345,088,070 | 57,254,790 | 886,682,420   | 2,289,025,280 | 377,756,530 | 2,666,781,810 | 2,522,981,550 | -6.4%    |
| 2013-2014   | 2013         | 1,294,577,850 | 52,971,310 | 872,575,780   | 2,220,124,940 | 378,198,940 | 2,598,323,880 | 2,437,203,620 | -3.4%    |
| 2014-2015   | 2014         | 1,277,553,525 | 50,930,480 | 912,620,566   | 2,241,104,571 | 364,732,760 | 2,605,837,331 | 2,391,992,576 | -1.9%    |
| 2015-2016   | 2015         | 1,287,316,130 | 50,353,100 | 1,027,227,070 | 2,364,896,300 | 374,246,720 | 2,739,143,020 | 2,417,356,855 | 1.1%     |
| 2016-2017   | 2016         | 1,269,247,250 | 52,421,390 | 1,159,841,105 | 2,481,509,745 | 353,938,980 | 2,835,448,725 | 2,400,338,435 | -0.7%    |
| 2017-2018   | 2017         | 1,300,355,590 | 53,732,990 | 1,284,992,900 | 2,639,081,480 | 360,598,950 | 2,999,680,430 | 2,427,593,700 | 1.1%     |