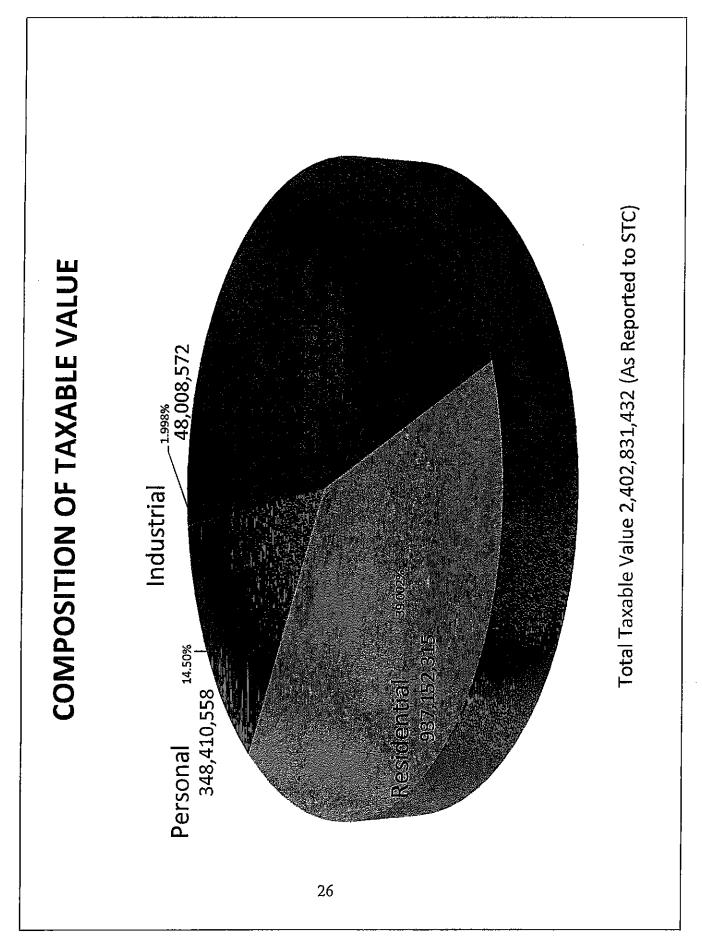

| FUND                                                   | DESCRIPTION                                                                                                                                                                                                                                                                                                                                                                                                                                                                                                                                                                                                                                                                                                                                                                                                                                                  |
|--------------------------------------------------------|--------------------------------------------------------------------------------------------------------------------------------------------------------------------------------------------------------------------------------------------------------------------------------------------------------------------------------------------------------------------------------------------------------------------------------------------------------------------------------------------------------------------------------------------------------------------------------------------------------------------------------------------------------------------------------------------------------------------------------------------------------------------------------------------------------------------------------------------------------------|
|                                                        | The City's property is the total Taxable Value times the City millage rate. Prior to 1995-96, the City's property tax was the local State Equalized Value times the City millage rate.  Because property taxes provide the largest amount of General Fund revenue, a more detailed examination is in order. State Equalized Evaluation (S.E.V.) is one half of the true cash value of real and personal property. Trends for (1999-2012) in S.E.V. for the City of Southfield are provided in the following Table 1. The S.E.V. for the City has risen from \$650 million in 1972-73 to a high of nearly \$4.2 billion in 2004-05, but has fallen to \$2.86 billion in 2011-12.                                                                                                                                                                              |
| STATE EQUALIZED VALUATION/ TAXABLE VALUE               | In 1994, the citizens of Michigan approved Proposal A, Public Act 415, which requires that the annual increases in the taxable value of individual properties that remain in the same ownership be limited to the lesser of 5%, or the rate of inflation. Utilizing a 2011 rate of inflation cap of 1.7%, the City of Southfield's 2011 State Equalized Valuation of \$2,859,223,490 is capped at a 2011Taxable Assessed Valuation (T.A.V.) OF \$ 2,695,302,360. The taxable value cannot exceed the assessed value. Therefore, if the assessed value decreases below the taxable value, then the taxable value must decrease to the same level.  The City's property tax revenue is the total Taxable Value times the City millage rate. Prior to 1995-96, the City's property tax revenue was the local State Equalized Value times the City millage rate. |
| CITY CENTRE SPECIAL<br>ASSESSMENT DISTRICT<br>(S.A.D.) | Since 1994, the City Council, at the request of the City Centre Advisory Board (CCAB), has approved several special assessments to create annual operating budgets for activities within the City Centre District. The CCAB has proactively utilized these funds in the promotion and maintenance of the City Centre Area. A portion of these funds are dedicated for physical improvements and development activities, including, but not limited to: landscaping, signage, gateway features, pedestrian amenities and pathways. The current Special Assessment District has been established for the period beginning July 1, 2014 and ending June 30, 2017.                                                                                                                                                                                               |