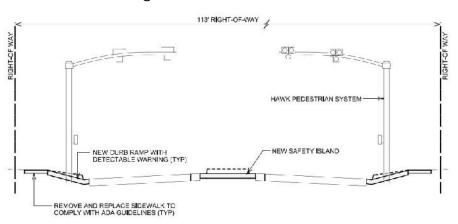

The CIP Budget has been organized into eight (8) categories based on functional characteristics and not on funding. These project categories are:

- A. Parks and Recreation
- B. Facilities
- C. Storm Water Management and Flood Plains
- D. Water and Sewer Systems
- E. Roads and Bridges
- F. Pedestrian Amenities
- G. Data Management Systems
- H. Equipment