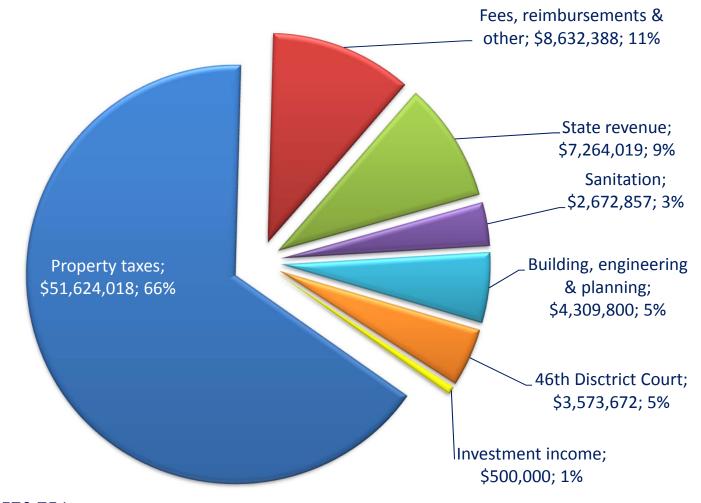

| FUND                                                   | DESCRIPTION                                                                                                                                                                                                                                                                                                                                                                                                                                                                                                                                                                                                                                                                                     |
|--------------------------------------------------------|-------------------------------------------------------------------------------------------------------------------------------------------------------------------------------------------------------------------------------------------------------------------------------------------------------------------------------------------------------------------------------------------------------------------------------------------------------------------------------------------------------------------------------------------------------------------------------------------------------------------------------------------------------------------------------------------------|
|                                                        | The City's property is the total Taxable Value times the City millage rate. Prior to 1995-96, the City's property tax was the local State Equalized Value times the City millage rate.                                                                                                                                                                                                                                                                                                                                                                                                                                                                                                          |
|                                                        | Because property taxes provide the largest amount of<br>General Fund revenue, a more detailed examination is in<br>order. State Equalized Evaluation (S.E.V.) is one half of the<br>true cash value of real and personal property. Trends for<br>(1998-2019) in S.E.V. for the City of Southfield are provided in<br>the following Table 1. The S.E.V. for the City has risen from<br>\$650 million in 1972-73 to a high of nearly \$4.2 billion in 2004-<br>05, but has fallen to \$3.1 billion in 2018-19.                                                                                                                                                                                    |
| STATE EQUALIZED<br>VALUATION/<br>TAXABLE VALUE         | In 1994, the citizens of Michigan approved Proposal A,<br>Public Act 415, which requires that the annual increases in<br>the taxable value of individual properties that remain in the<br>same ownership be limited to the lesser of 5%, or the rate of<br>inflation. Utilizing a 2011 rate of inflation cap of 1.7%, the<br>City of Southfield's 2011 State Equalized Valuation of<br>\$2,859,223,490 is capped at a 2011Taxable Assessed<br>Valuation (T.A.V.) of \$ 2,695,302,360. The taxable value<br>cannot exceed the assessed value. Therefore, if the<br>assessed value decreases below the taxable value, then<br>the taxable value must decrease to the same level.                  |
|                                                        | The City's property tax revenue is the total Taxable Value<br>times the City millage rate. Prior to 1995-96, the City's<br>property tax revenue was the local State Equalized Value<br>times the City millage rate.                                                                                                                                                                                                                                                                                                                                                                                                                                                                             |
| CITY CENTRE SPECIAL<br>ASSESSMENT DISTRICT<br>(S.A.D.) | Since 1994, the City Council, at the request of the City<br>Centre Advisory Board (CCAB), has approved several<br>special assessments to create annual operating budgets for<br>activities within the City Centre District. The CCAB has<br>proactively utilized these funds in the promotion and<br>maintenance of the City Centre Area. A portion of these<br>funds are dedicated for physical improvements and<br>development activities, including, but not limited to:<br>landscaping, signage, gateway features, pedestrian<br>amenities and pathways. The current Special Assessment<br>District has been established for the period beginning July 1,<br>2018 and ending June 30, 2023. |