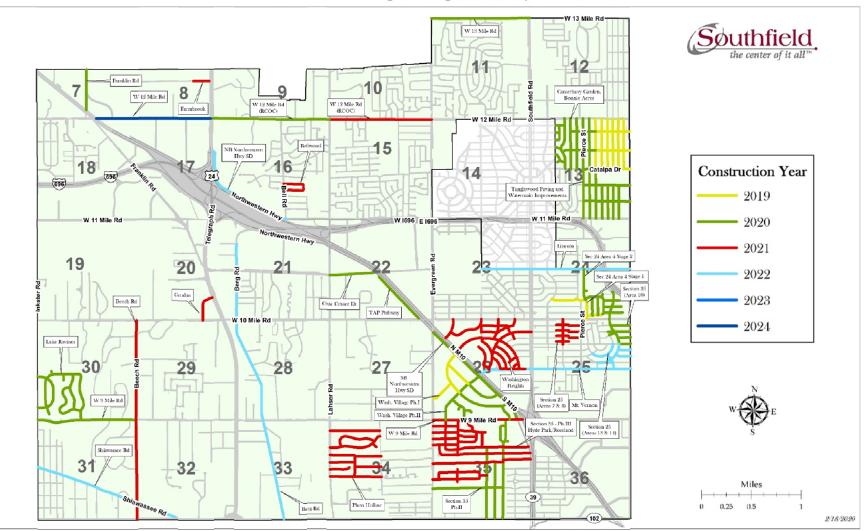

balanced approach includes maintenance of pavements in "fair to good" condition. This maximizes the overall service life of the road network and protects the investment of past construction projects. A good rule of thumb is that for every dollar spent on maintenance procedures, six dollars of future reconstruction costs are saved.

Because the overall condition of the road network is dynamic, an effective maintenance program must be reviewed and revised on an annual basis. The entire road network should be surveyed annually and the maintenance program should be updated as required. A capital maintenance program that adjusts as needs are



identified will be much more effective in maximizing the overall condition of the road network. (Source: *Pavement Maintenance Program*-February 2009)



## Current and Upcoming Road Projects

| City of Southfield                              |      |                   |       |             |                 |            |                   |           |       |                 |                    |
|-------------------------------------------------|------|-------------------|-------|-------------|-----------------|------------|-------------------|-----------|-------|-----------------|--------------------|
| Capital Improvement Program                     |      |                   |       |             |                 |            |                   |           |       |                 |                    |
| E. Roads & Bridges                              |      |                   |       |             |                 |