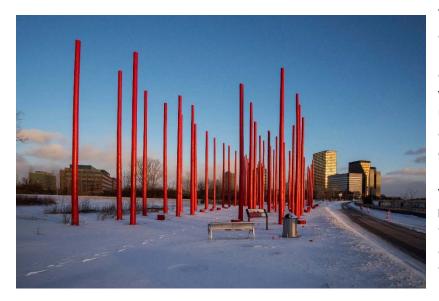

or the City to review its current usage along the freeway, and to look at its beneficial



possibilities, rather than as a physical and psychological barrier. A major project is to implement a greenway pathway along both sides of the service drive, thereby using the existing route and turning it into something more positive, similar to New York City's High Line, a pedestrian aerial greenway repurposed from a derelict elevated train line. As of today, a multi-use pathway has been constructed along the northbound service drive from Civic Center Dr. to Corporate Dr. This pathway provides greater and more direct connectivity from the W. 11 Mile Rd. and Lahser Rd. area, and is in the beginning stages of becoming a greenway and artway with installations of Green Infrastructure and public art.



This pathway can serve as a guide to create similar pathways along both sides of Northwestern Highway, which can serve multiple uses, including: an aesthetic greenway/artway cultural path; an exercise loop; walkability for resident/employee/visitor trips to local businesses; and greater connectivity to the entire metro area, namely through the DDA

connections to W. 9 Mile Rd., a route which itself connects to the regionally significant Woodward Corridor.

In the Spring of 2020, construction is anticipated to commence in a planned in partnership with Lawrence Technological University for the construction of 10 feet wide shared-use pathway along southbound Northwestern Hwy. from Civic Center Dr. to W. 10 Mile Rd. Such a pathway is especially important because (1) currently there is no