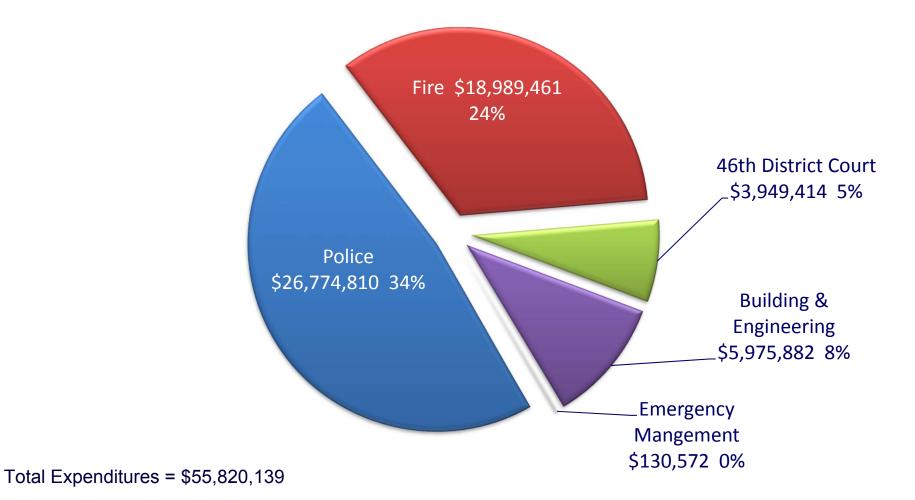

#### **Public Works Group**

The Public Works Group is comprised of six divisions (Engineering, Streets and Highways, Water and Sewer, Transportation/Communications, Motor Pool and Facilities Maintenance) dedicated to the development, maintenance and operation of the complex infrastructure and support services required for the community and the City facilities. The goal of the group is to develop and implement both short term and longterm plans to maintain, complete and improve the City's infrastructure while developing and implementing recent advances in technology.

The Public Works Group is responsible for the maintenance of City owned properties, equipment and vehicles. It is also responsible for the operation of the physical infrastructure of the City that directly serves the community. These include water mains, sanitary and storm sewers, roads and bridges, pedestrian enhancements, traffic control systems and street lights.