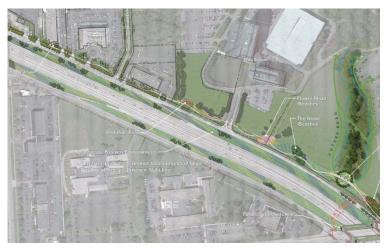

inear mile *shared-use* ring around the perimeter. These greenways are also planned to be tied into the abutting Northwestern Highway, where summer 2019 construction plans include gap infill and sidewalk widening to shared-use width. These plans realize the goal of a shared-use pathway connecting the City Centre and the Northland site as a key link in the City's emerging trail network. This trail also provides regional connections via W. 9 Mile Road to the Woodward Ave Corridor.

In addition, a Central Park is conceptually planned for the Northland site as community space. Using the natural drainage features of the site, a large water feature can be situated at the center of this park in the existing lower parking lot of the former Macy's.



#### V) Northwestern Highway Greenway Pathway



The City of Southfield grew considerably throughout the 20<sup>th</sup> century, within a time period and geographic location that was dominated by the automobile and automobile-centric urban planning. The main business district grew intensely around Northwestern Highway, which today is a busy six-lane, belowgrade freeway with an Average Annual Daily Traffic Count of over 125,000 vehicles passing

under Civic Center Drive. While this roadway has been an enormous benefit to the City's business community by providing quick access to the area's freeway network, the actual physical concrete chasm has created aesthetic and pedestrian difficulties. While sunken freeways remove the visual element of the freeway from the horizon, they disturb community connectivity by greatly limiting the amount