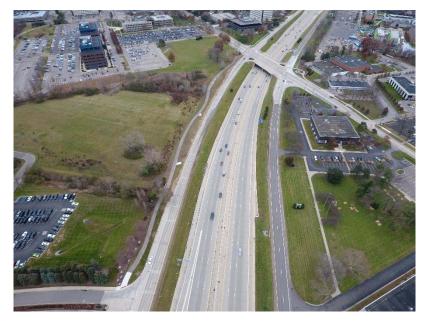

s roadway has been an enormous benefit to the City's business community by providing quick access to the area's freeway network, the actual physical concrete chasm has created aesthetic and pedestrian difficulties. While sunken freeways remove the visual element of the freeway from the horizon, they disturb community connectivity by greatly limiting the amount of possibilities to cross over them.

Today, crossings over the freeway are limited to a select few locations, and there has been little investment in pedestrian crossings and aesthetic improvements along the freeway's at-grade service drives. To work toward city goals towards pedestrian improvements and general beautification, it is necessary for the City to review its current usage along the freeway, and to look at its beneficial



possibilities, rather than as a physical and psychological barrier. A major project is to implement a greenway pathway along both sides of the service drive, thereby using the existing route and turning it into something more positive, similar to New York City's High Line, a pedestrian aerial greenway repurposed from a derelict elevated train line. As of today, a multi-use pathway has been constructed along the northbound service drive from Civic Center Dr. to Corporate Dr. This pathway provides greater and more direct connectivity from the W. 11 Mile Rd. and Lahser Rd. area, and is in the beginning stages of becoming a greenway and artway with installations of Green Infrastructure and public art.



This pathway can serve as a guide to create similar pathways along both sides of Northwe