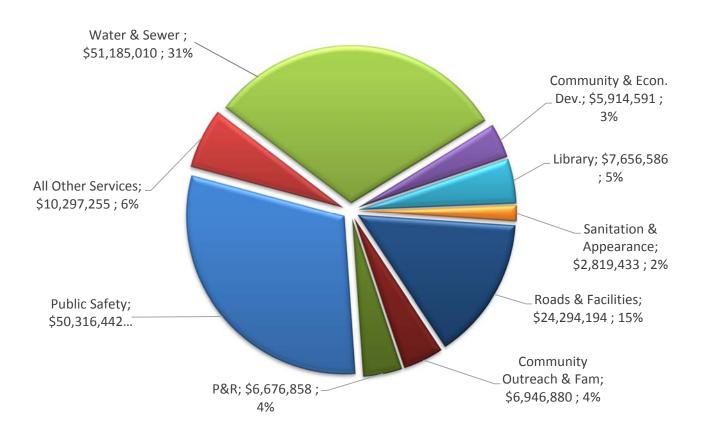

The 2020-21 budget contains approximately \$49,672,023 million in capital projects for Parks & Recreation, Water & Sewer, and Streets & Highways alone. An additional \$36,252,985 million comes from Facilities Maintenance, Storm Water Management & Flood Plains, Pedestrian Enhancements, Data Management, and Equipment, for a grand total of \$85,925,008 for the 2020-21 Fiscal Year Capital Expenditures.