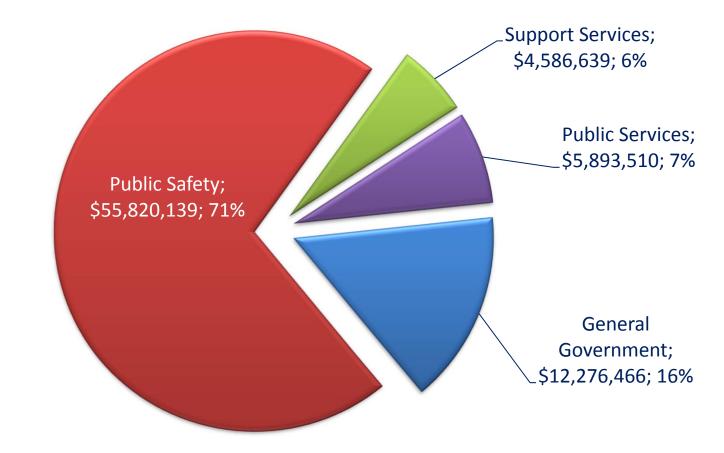

#### **Public Works Group**

The Public Works Group is comprised of six divisions (Engineering, Streets and Highways, Water and Sewer, Transportation/Communications, Motor Pool and Facilities Maintenance) dedicated to the development, maintenance and operation of the complex infrastructure and support services required for the community and the City facilities. The goal of the group is to develop and implement both short term and longterm plans to maintain, complete and improve the City's infrastructure while developing and implementing recent advances in technology.

The Public Works Group is responsible for the maintenance of City owned properties, equipment and vehicles. It is also responsible for the operation of the physical infrastructure of the City that directly serves the community. These include water mains, sanitary and storm sewers, roads and bridges, pedestrian enhancements, traffic control systems and street lights.