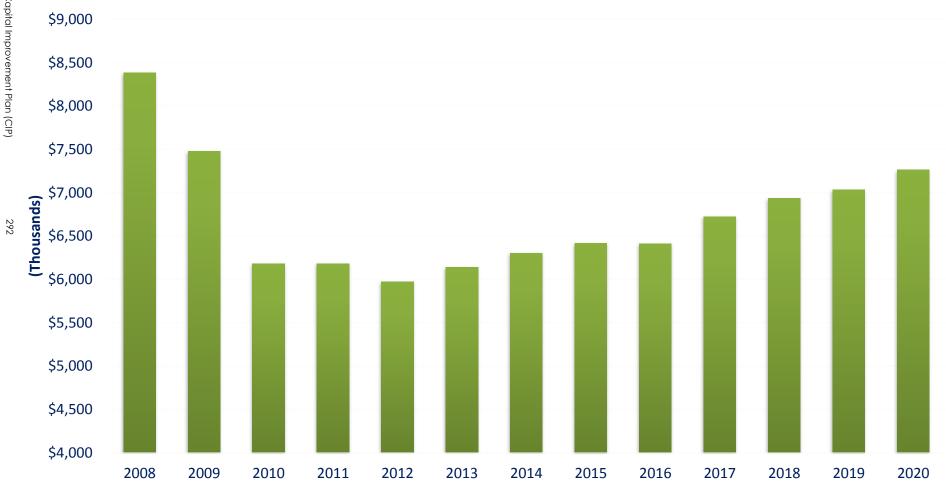

of Southfield has had an adopted CIP since 1981 and a review of previous year's approved programs has become important in the establishment of the 2020-2026 Capital Improvement Program.

The City of Southfield, established in 1958, is beginning to experience the same signs of many other maturing communities. Many of its physical facilities need major repairs and rehabilitation. Much of the public infrastructure has reached its useful life and requires major improvements to ensure the safety of the general public. The Capital Improvements Program provides a community road map of needs, wants and fiscal requirements.

The 2020-21 budget contains approximately \$49,672,023 million in capital projects for Parks & Recreation, Water & Sewer, and Streets & Highways alone. An additional \$36,252,985 million comes from Facilities Maintenance, Storm Water Management & Flood Plains, Pedestrian Enhancements, Data Management, and Equipment, for a grand total of \$85,925,008 for the 2020-21 Fiscal Year Capital Expenditures.