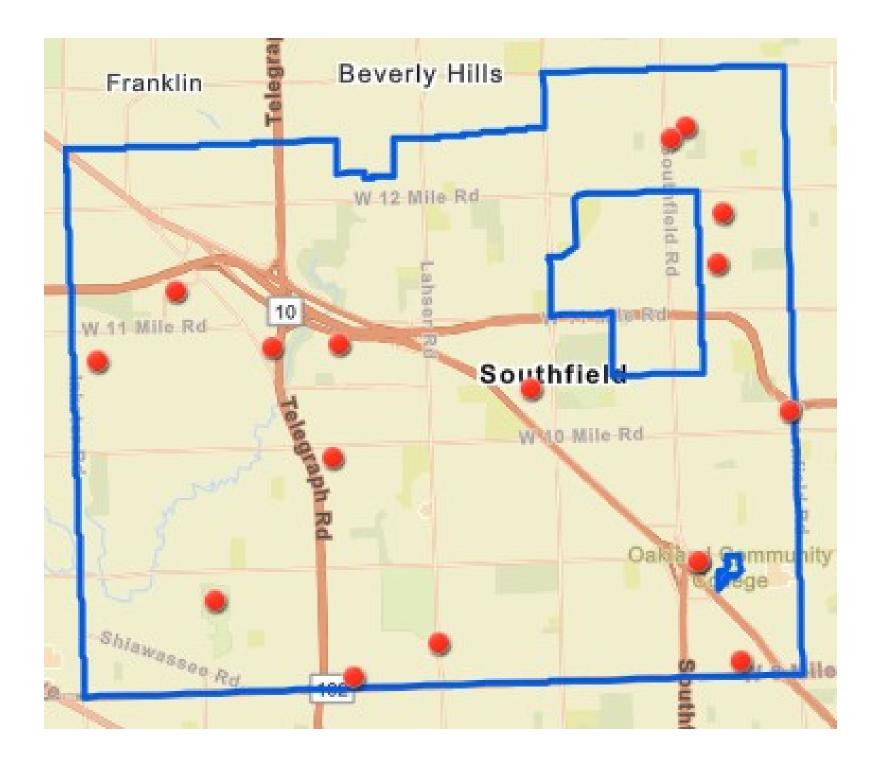

| Automobile The                                        | fts:                                                                                        |                         |                                                                                                                                                                                                                                                                             |
|-------------------------------------------------------|---------------------------------------------------------------------------------------------|-------------------------|-----------------------------------------------------------------------------------------------------------------------------------------------------------------------------------------------------------------------------------------------------------------------------|
| Date/Time                                             | Address (block rang                                                                         | ge) Year, Make, Model   | Details                                                                                                                                                                                                                                                                     |
| From 2/17/2024 at<br>2:13 AM to 2/17/24 at<br>9:30 AM | 27000 Northwestern H                                                                        | Iwy 2015 Ford Escape    | The RP (Reporting Party) had her vehicle stolen<br>between the listed date/times. Her handgun was<br>in the vehicle at the time it was stolen.                                                                                                                              |
| 2/14/2024 at 1:51 AM                                  | 20000 Sherman Ave.                                                                          | 2019 Ford Escape        | The RP stated he met with two females and was<br>taking them back to his place. He left the females<br>unattended in his vehicle and he ran back into<br>the establishment to grab his coat. When he<br>came back outside, his vehicle as well as the<br>females were gone. |
| 2/12/2024 at 2:00 PM                                  | 17000 W Nine Mile Rd                                                                        | . 2021 Dodge<br>Charger | The RP found an individual inside of her car<br>attempting to start it. When confronted, the<br>suspect ran, and the RP chased them on foot. The<br>RP called police after the suspect got into a van<br>and drove off.                                                     |
| 2/12/2024 at 12:59<br>AM                              | 17000 Windflower Dr.                                                                        | 2012 Kia Sedona         | The RP had her vehicle stolen from the listed area around the listed date/time.                                                                                                                                                                                             |
| <ul> <li>Park in areas where</li> </ul>               | nicle running unattended<br>your vehicle is viewable if possil<br>vailable security devices | ble                     |                                                                                                                                                                                                                                                                             |
| Larceny:                                              |                                                                                             |                         |                                                                                                                                                                                                                                                                             |
| Date/Time                                             | Address (block range)                                                                       | Item Taken              | Details                                                                                                                                                                                                                                                                     |
| 2/13/2024 at 6:03<br>PM                               | 29000 Southfield Rd.                                                                        | Wallet and Firearm      | The RP left his backpack unattended in his<br>unlocked vehicle. Upon returning to his car, he<br>noticed his wallet and firearm to be stolen.                                                                                                                               |
| From 2/12/2024 at<br>10:30 AM to                      | 25000 Greenfield Rd.                                                                        | Ring and Necklace       | The RP had a Pest Control business enter his apartment. Later that day, the RP noticed his ring                                                                                                                                                                             |

| 2/12/2024 at 6:30                                                                                                                                                                                                                                    |  |  | and necklace to be missing. |  |
|------------------------------------------------------------------------------------------------------------------------------------------------------------------------------------------------------------------------------------------------------|--|--|-----------------------------|--|
| PM                                                                                                                                                                                                                                                   |  |  |                             |  |
| <ul> <li>Tips:</li> <li>Ensure your vehicle is locked at all times and valuables are out of sight.</li> <li>Thieves wait for the right time and will move quickly</li> <li>Even if playing sports at a park ensure your vehicle is locked</li> </ul> |  |  |                             |  |

| Armed Robber                                                                                                                                                                                                                                                                                                 | ·y:                   |            |         |  |
|--------------------------------------------------------------------------------------------------------------------------------------------------------------------------------------------------------------------------------------------------------------------------------------------------------------|-----------------------|------------|---------|--|
| Date/Time                                                                                                                                                                                                                                                                                                    | Address (block range) | Item Taken | Details |  |
| N/A                                                                                                                                                                                                                                                                                                          |                       |            |         |  |
| <ul> <li>Tips:</li> <li>Always be aware of your surroundings and report suspicious incidents or persons to your local police.</li> <li>If something doesn't appear right or someone looks like they are up to no good, call the police immediately</li> <li>Trust your intuition</li> </ul> Unarmed Robbery: |                       |            |         |  |
| N/A                                                                                                                                                                                                                                                                                                          |                       |            |         |  |
| Tips:<br>Always be aware of your surroundings and report suspicious incidents or persons to your local police                                                                                                                                                                                                |                       |            |         |  |

| Weapons Offen            | ses:        |              |                               |                                                                                                                                                                                                                                                                                                                                                                                     |
|--------------------------|-------------|--------------|-------------------------------|-------------------------------------------------------------------------------------------------------------------------------------------------------------------------------------------------------------------------------------------------------------------------------------------------------------------------------------------------------------------------------------|
| Date/Time                | Address (b  | olock range) | Incident                      | Description/Suspect Information                                                                                                                                                                                                                                                                                                                                                     |
| 2/18/2024 at 12:14<br>PM | 22000 Beec  | h Rd.        | Fight                         | Officers responded to a "shots fired" call near the<br>listed area. The RP stated he was assaulted in the<br>parking lot after a fight broke out inside the<br>establishment over a game. At some point in time<br>there was a shot fired. Officers were unable to locate<br>a victim or suspect once on scene. A single casing was<br>collected, and the investigation is ongoing. |
| 2/13/2024 at 6:52<br>AM  | 27000 Lexin | gton Pkwy    | Domestic/Felonious<br>Assault | Officers responded to a kidnapping. Upon arrival, it<br>was found to be a domestic situation and one of the<br>parties assaulted the other and also pointed a gun at<br>that person. The                                                                                                                                                                                            |
| 2/12/2024 at 5:41<br>PM  | 26000 Teleg | graph Rd.    | Fight                         | Officers responded to a fight that occurred between<br>multiple parties at a hotel. Upon arrival, officers<br>located, chased, and apprehended. Two suspects were<br>taken into custody. A firearm and taser were<br>recovered by officers.                                                                                                                                         |
| 2/12/2024 at 11:05<br>AM | 4000 Town   | Ctr.         | Argument                      | The RP contacted police after having a firearm pointed<br>at him after a dispute with a known individual. Officers<br>arrived on scene and recovered the firearm and the<br>suspect was arrested.                                                                                                                                                                                   |

Contact the Southfield Police Crime Prevention Bureau for a free security inspection (248) 796-5409

Home Invasion:

| Date/Time                                                                                                                                                                                                                                                                                      | Address (block range) | Method of Entry | Description/Suspect Information                                                                                                                                            |
|------------------------------------------------------------------------------------------------------------------------------------------------------------------------------------------------------------------------------------------------------------------------------------------------|-----------------------|-----------------|----------------------------------------------------------------------------------------------------------------------------------------------------------------------------|
| 2/13/2024 at 6:00<br>PM                                                                                                                                                                                                                                                                        | 21000 Lahser Rd.      | Unknown         | The RP filed a report for a missing firearm. He believes<br>maintenance to be the only individuals to be inside his<br>apartment since noticing the firearm to be missing. |
| <ul> <li>Tips:</li> <li>Let trusted neighbors know if you are not going to be at home</li> <li>Be cautious about who you let in your home for service and repairs</li> <li>Contact the Southfield Police Crime Prevention Bureau for a free home security inspection (248) 796-5409</li> </ul> |                       |                 |                                                                                                                                                                            |