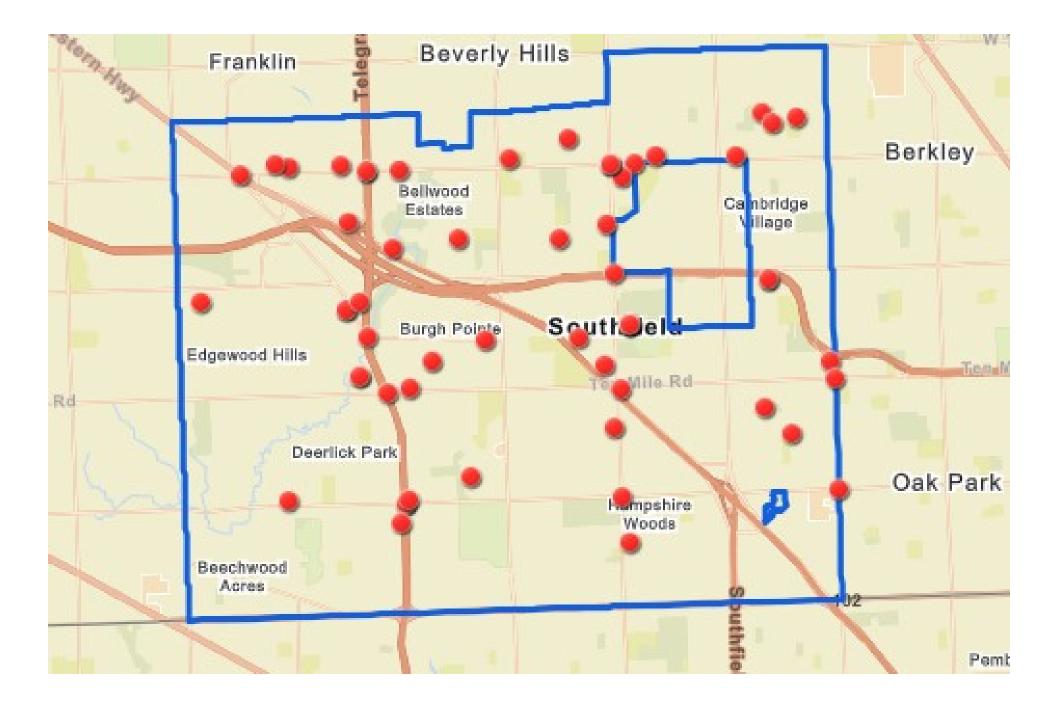

|                                                                                                                                                                                                                                                                                                |                       |             |                 |                                 |  |  |
| *                      | <ul> <li>Tips:</li> <li>Let trusted neighbors know if you are not going to be at home</li> <li>Be cautious about who you let in your home for service and repairs</li> <li>Contact the Southfield Police Crime Prevention Bureau for a free home security inspection (248) 796-5409</li> </ul> |                       |             |                 |                                 |  |  |