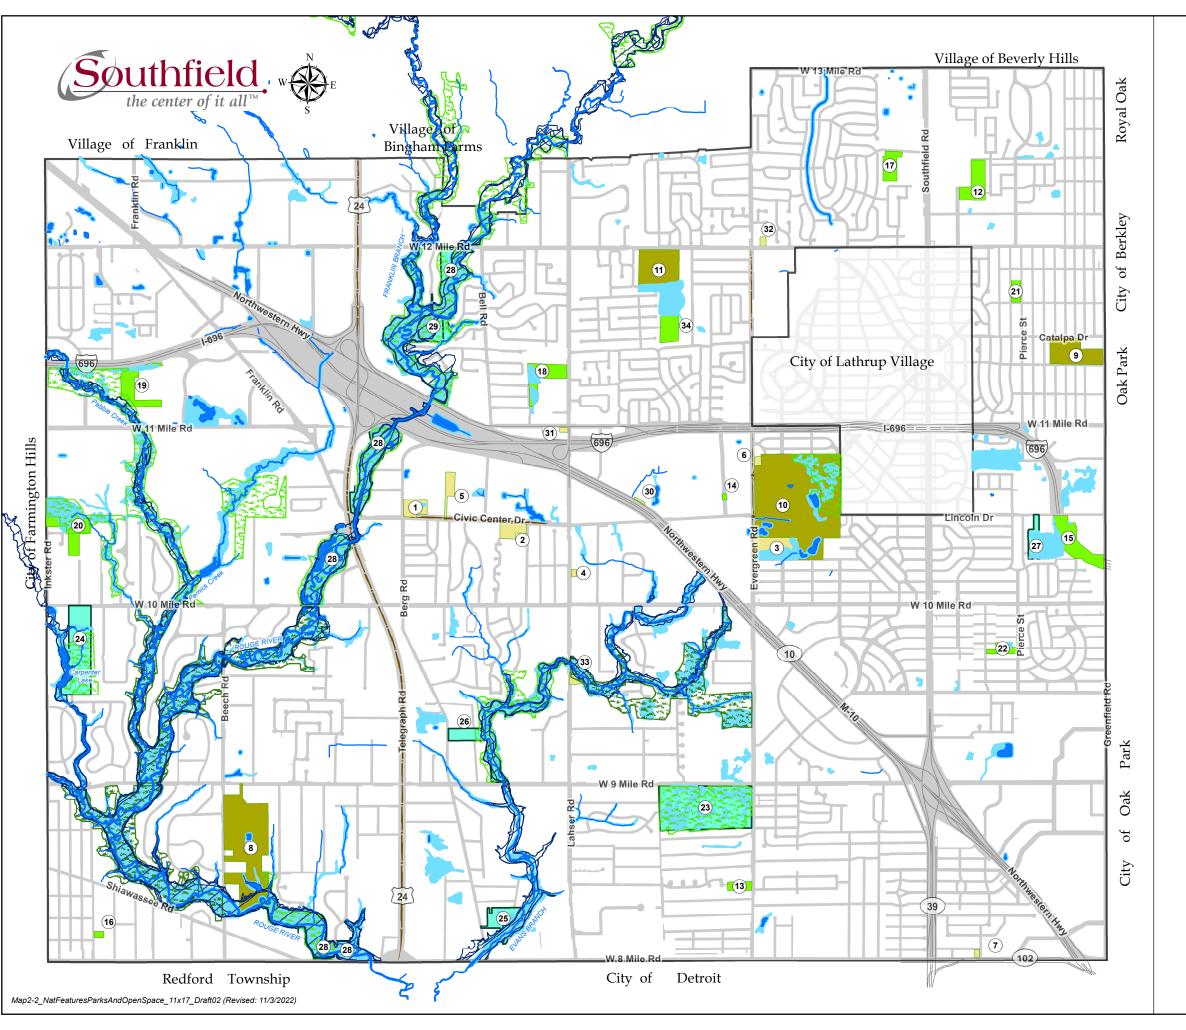

## Map 2-2: Natural Features, Parks & Open Space

| Label | Name                                          |
|-------|-----------------------------------------------|
| 1     | Burgh Historical Park                         |
| 2     | Code House                                    |
| 3     | Mary Thompson House & Farm, Community Gardens |
| 4     | Pioneer Cemetery                              |
| 5     | Southfield Cemetery                           |
| 6     | Southfield Reformed Presbyterian Church       |
| 7     | Baseline Plaza                                |
| 8     | Beech Woods Park & Community Center           |
| 9     | Catalpa Oaks, Oakland County Park             |
| 10    | Civic Center Park, Fracassi Municipal Campus, |
|       | Evergreen Hills Golf Course                   |
| 11    | Inglenook Park                                |
| 12    | Bedford Woods Park                            |
| 13    | Brace Park                                    |
| 14    | City Centre Plaza                             |
| 15    | Freeway Park                                  |
| 16    | John Grace Park                               |
| 17    | John R. Miller Park                           |
| 18    | Lahser Woods Park                             |
| 19    | Pebble Creek Park                             |
| 20    | Robbie Gage Memorial Park                     |
| 21    | Simms Park                                    |
| 22    | Stratford Woods Commons                       |
| 23    | Bauervic Woods Park                           |
| 24    | Carpenter Lake Nature Preserve                |
| 25    | Horsetail Woods Nature Preserve               |
| 26    | Hunter's Lane Woods Nature Preserve           |
| 27    | Lincoln Woods                                 |
| 28    | Valley Woods Nature Preserve (VWNP)           |
| 29    | Berberian Woods in VWNP                       |
| 30    | Red Pole Park                                 |
| 31    | Brooks School Historic District               |
| 32    | McDonnell House Historic District             |
| 33    | Log Cabin Historic District                   |
| 34    | Park at Leonard School                        |