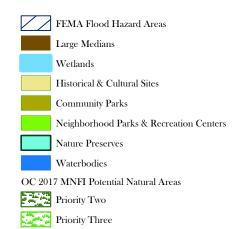

## Map 2-2: Natural Features, Parks & Open Space

| Label | Name                                          |
|-------|-----------------------------------------------|
| 1     | Burgh Historical Park                         |
| 2     | Code House                                    |
| 3     | Mary Thompson House & Farm, Community Gardens |
| 4     | Pioneer Cemetery                              |
| 5     | Southfield Cemetery                           |
| 6     | Southfield Reformed Presbyterian Church       |
| 7     | Baseline Plaza                                |
| 8     | Beech Woods Park & Community Center           |
| 9     | Catalpa Oaks, Oakland County Park             |
| 10    | Civic Center Park, Fracassi Municipal Campus, |
|       | Evergreen Hills Golf Course                   |
| 11    | Inglenook Park                                |
| 12    | Bedford Woods Park                            |
| 13    | Brace Park                                    |
| 14    | City Centre Plaza                             |
| 15    | Freeway Park                                  |
| 16    | John Grace Park                               |
| 17    | John R. Miller Park                           |
| 18    | Lahser Woods Park                             |
| 19    | Pebble Creek Park                             |
| 20    | Robbie Gage Memorial Park                     |
| 21    | Simms Park                                    |
| 22    | Stratford Woods Commons                       |
| 23    | Bauervic Woods Park                           |
| 24    | Carpenter Lake Nature Preserve                |
| 25    | Horsetail Woods Nature Preserve               |
| 26    | Hunter's Lane Woods Nature Preserve           |
| 27    | Lincoln Woods                                 |
| 28    | Valley Woods Nature Preserve (VWNP)           |
| 29    | Berberian Woods in VWNP                       |
| 30    | Red Pole Park                                 |
| 31    | Brooks School Historic District               |
| 32    | McDonnell House Historic District             |
| 33    | Log Cabin Historic District                   |
| 34    | Park at Leonard School                        |