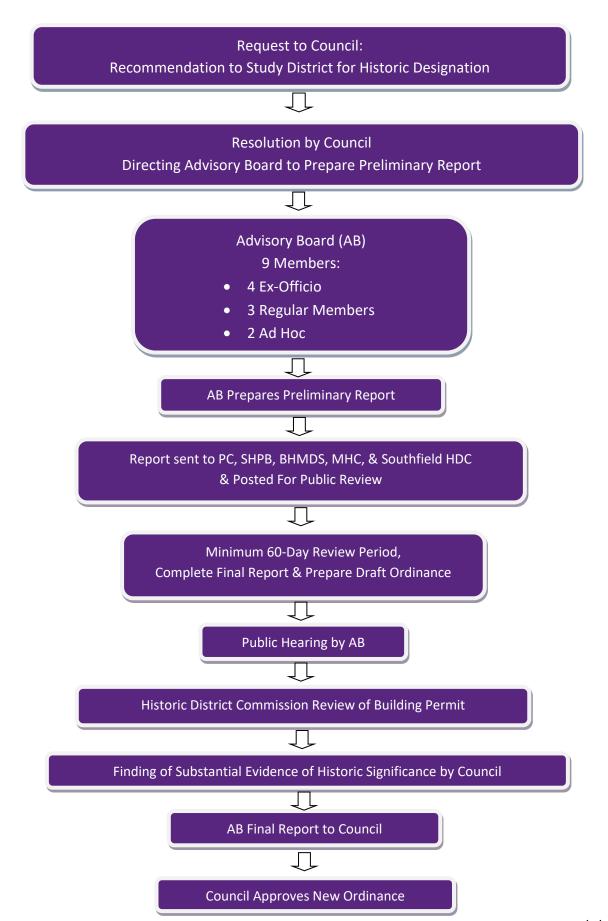

|
|                            |                                                                                                                           |
|                            | Notary Public                                                                                                             |
|                            | County, State of                                                                                                          |
|                            | My Commission expires:                                                                                                    |

## CITY OF SOUTHFIELD PROCESS FOR HISTORIC DISTRICT DESIGNATION FLOWCHART