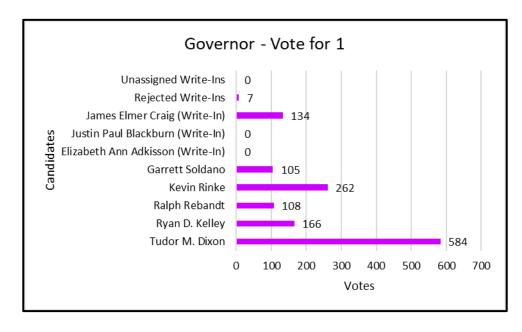

| Governor - Democratic |       |  |
|-----------------------|-------|--|
| Gretchen Whitmer      | 16213 |  |
| Rejected Write-Ins    | 60    |  |
| Unassigned Write-Ins  | 0     |  |

| Governor - Republican             |     |  |  |  |
|-----------------------------------|-----|--|--|--|
| Tudor M. Dixon                    | 584 |  |  |  |
| Ryan D. Kelley                    | 166 |  |  |  |
| Ralph Rebandt                     | 108 |  |  |  |
| Kevin Rinke                       | 262 |  |  |  |
| Garrett Soldano                   | 105 |  |  |  |
| Elizabeth Ann Adkisson (Write-In) | 0   |  |  |  |
| Justin Paul Blackburn (Write-In)  | 0   |  |  |  |
| James Elmer Craig (Write-In)      | 134 |  |  |  |
| Rejected Write-Ins                | 7   |  |  |  |
| Unassigned Write-Ins              | 0   |  |  |  |