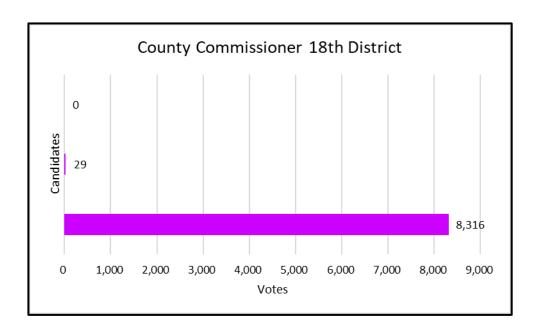

| County Commissioner 18th District - Democratic |       |  |
|------------------------------------------------|-------|--|
| Janet Jackson                                  | 8,316 |  |
| Rejected Write-Ins                             | 29    |  |
| Unassigned Write-Ins                           | 0     |  |