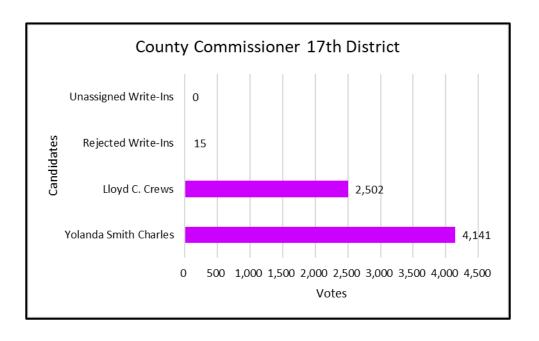

| County Commissioner 17th District - Democratic |       |  |  |
|------------------------------------------------|-------|--|--|
| Yolanda Smith Charles                          | 4,141 |  |  |
| Lloyd C. Crews                                 | 2,502 |  |  |
| Rejected Write-Ins                             | 15    |  |  |
| Unassigned Write-Ins                           | 0     |  |  |