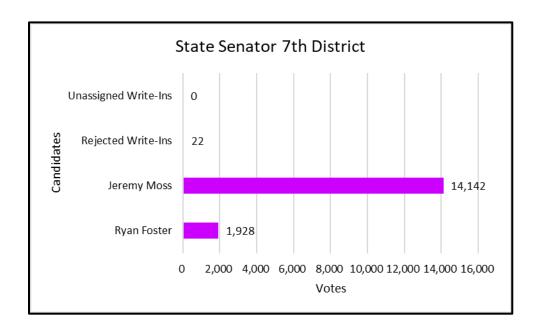

| State Senator 7th District - Democratic |        |  |  |
|-----------------------------------------|--------|--|--|
| Ryan Foster                             | 1,928  |  |  |
| Jeremy Moss                             | 14,142 |  |  |
| Rejected Write-Ins                      | 22     |  |  |
| Unassigned Write-Ins                    | 0      |  |  |