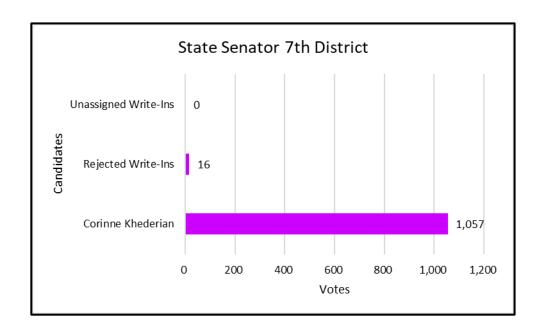

| State Senator 7th District - Republican |       |  |  |
|-----------------------------------------|-------|--|--|
| Corinne Khederian                       | 1,057 |  |  |
| Rejected Write-Ins                      | 16    |  |  |
| Unassigned Write-Ins                    | 0     |  |  |