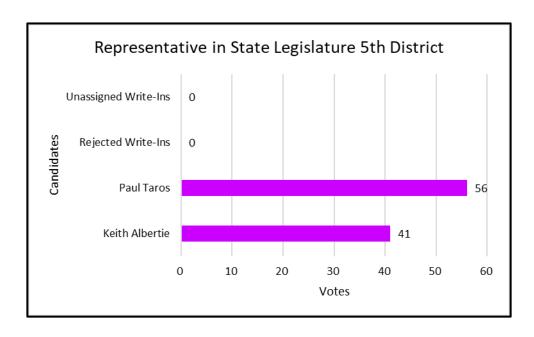

| Representative in State Legislature 5th District - R |    |  |  |
|------------------------------------------------------|----|--|--|
| Keith Albertie                                       | 41 |  |  |
| Paul Taros                                           | 56 |  |  |
| Rejected Write-Ins                                   | 0  |  |  |
| Unassigned Write-Ins                                 | 0  |  |  |