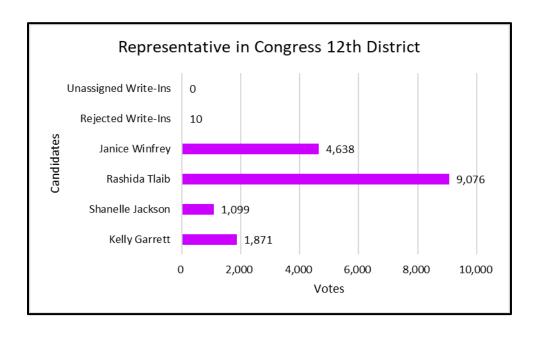

| Representative in Congress 12th District - Democratic |       |  |  |
|-------------------------------------------------------|-------|--|--|
| Kelly Garrett                                         | 1,871 |  |  |
| Shanelle Jackson                                      | 1,099 |  |  |
| Rashida Tlaib                                         | 9,076 |  |  |
| Janice Winfrey                                        | 4,638 |  |  |
| Rejected Write-Ins                                    | 10    |  |  |
| Unassigned Write-Ins                                  | 0     |  |  |