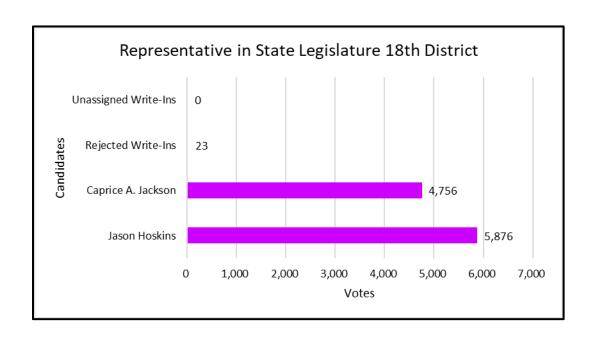

| Representative in State Legislature 18th District - Demcratic |       |  |  |
|---------------------------------------------------------------|-------|--|--|
| Jason Hoskins                                                 | 5,876 |  |  |
| Caprice A. Jackson                                            | 4,756 |  |  |
| Rejected Write-Ins                                            | 23    |  |  |
| Unassigned Write-Ins                                          | 0     |  |  |