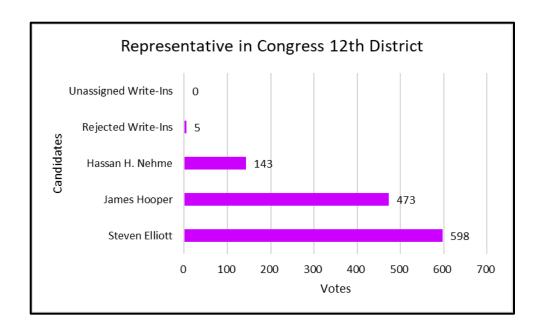

| Representative in Congress 12th District - Republican |     |  |  |  |
|-------------------------------------------------------|-----|--|--|--|
| Steven Elliott                                        | 598 |  |  |  |
| James Hooper                                          | 473 |  |  |  |
| Hassan H. Nehme                                       | 143 |  |  |  |
| Rejected Write-Ins                                    | 5   |  |  |  |
| Unassigned Write-Ins                                  | 0   |  |  |  |