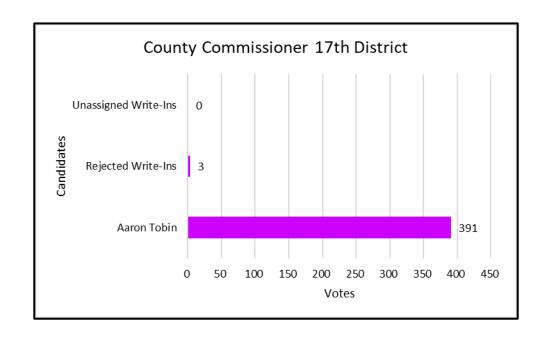

| County Commissioner 17th District - Republican |     |  |
|------------------------------------------------|-----|--|
| Aaron Tobin                                    | 391 |  |
| Rejected Write-Ins                             | 3   |  |
| Unassigned Write-Ins                           | 0   |  |