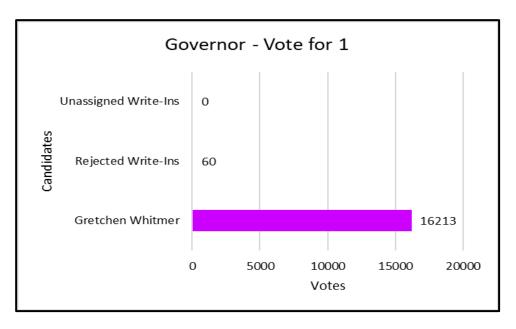

| Governor - Democratic |       |  |
|-----------------------|-------|--|
| Gretchen Whitmer      | 16213 |  |
| Rejected Write-Ins    | 60    |  |
| Unassigned Write-Ins  | 0     |  |

| Governor - Republican             |     |  |  |  |
|-----------------------------------|-----|--|--|--|
| Tudor M. Dixon                    | 584 |  |  |  |
| Ryan D. Kelley                    | 166 |  |  |  |
| Ralph Rebandt                     | 108 |  |  |  |
| Kevin Rinke                       | 262 |  |  |  |
| Garrett Soldano                   | 105 |  |  |  |
| Elizabeth Ann Adkisson (Write-In) | 0   |  |  |  |
| Justin Paul Blackburn (Write-In)  | 0   |  |  |  |
| James Elmer Craig (Write-In)      | 134 |  |  |  |
| Rejected Write-Ins                | 7   |  |  |  |
| Unassigned Write-Ins              | 0   |  |  |  |