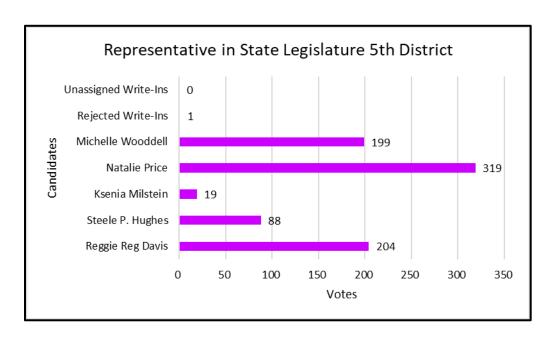

| Representative in State Legislature 5th District - Democratic |     |  |  |
|---------------------------------------------------------------|-----|--|--|
| Reggie Reg Davis                                              | 204 |  |  |
| Steele P. Hughes                                              | 88  |  |  |
| Ksenia Milstein                                               | 19  |  |  |
| Natalie Price                                                 | 319 |  |  |
| Michelle Wooddell                                             | 199 |  |  |
| Rejected Write-Ins                                            | 1   |  |  |
| Unassigned Write-Ins                                          | 0   |  |  |