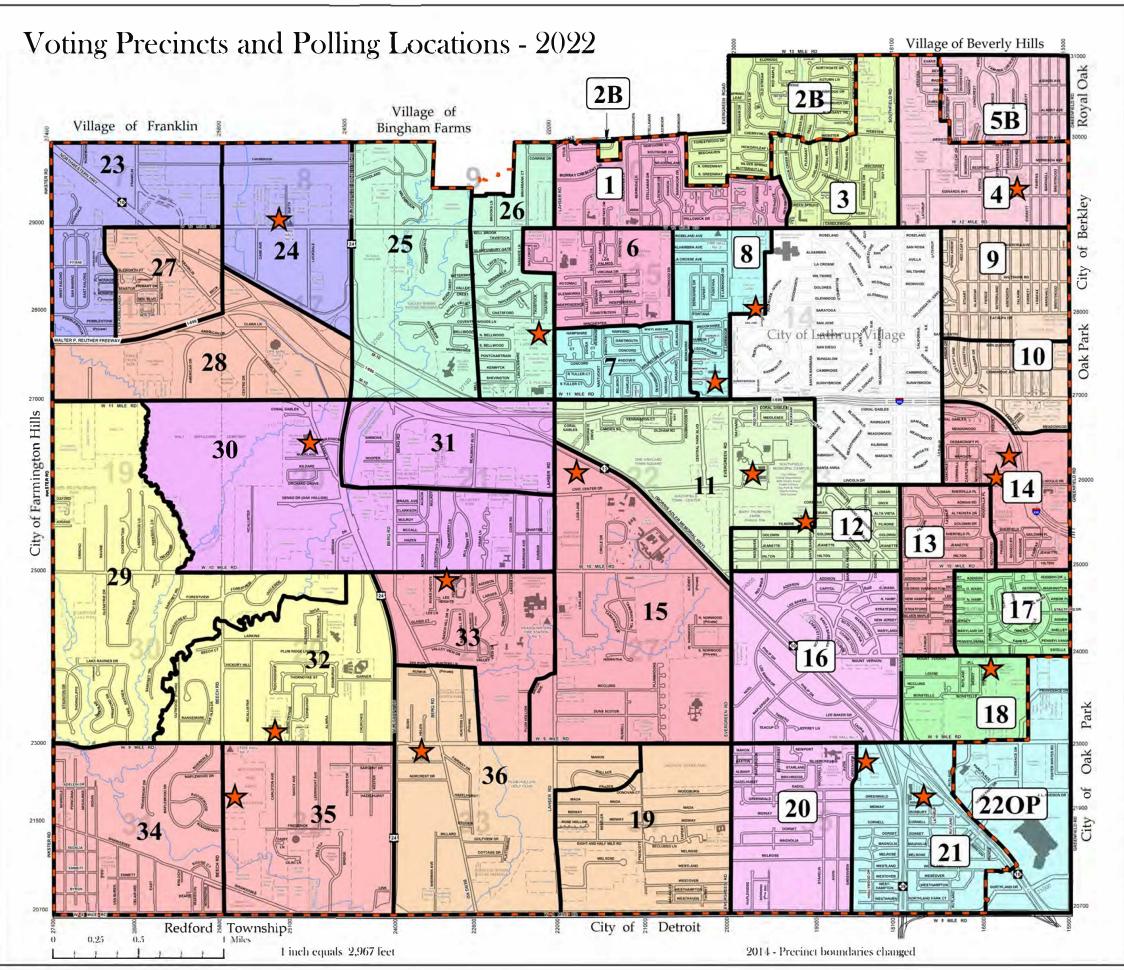

- Pct. 1 Birney Middle School 27225 Evergreen Rd
- Pct. 2 McIntyre School 19600 Saratoga
- Pct. 3 McIntyre School 19600 Saratoga
- Pct. 4 Vandenberg School 16100 Edwards
- Pct. 5 Vandenberg School 16100 Edwards
- Pct. 6 Birney Middle School 27225 Evergreen Rd
- Pct. 7 City Hall 26000 Evergreen Rd
- Pct. 8 City Hall 26000 Evergreen Rd
- Pct. 9 Thompson School 16300 Lincoln Dr
- Pct. 10 Thompson School 16300 Lincoln Dr
- Pct. 11 Adler School 19100 Filmore
- Pct. 12 Adler School 19100 Filmore
- Pct. 13 Beth Yehudah (Schoenhals School) 16500 Lincoln Dr
- Pct. 14 Beth Yehudah (Schoenhals School) 16500 Lincoln Dr
- Pct. 15 Oakland Church of Christ 23333 W 10 Mile Rd
- Pct. 16 St. George Romanian Orthodox Cathedral 18405 W 9 Mile Rd
- Pct. 17 Southfield Education Center (SEC) (Kennedy School) 16299 Mount Vernon
- Pct. 18 Southfield Education Center (SEC) (Kennedy School) 16299 Mount Vernon

City School Districts

Polling Places

- Pct. 19 New Hope Missionary Baptist Church 23455 W 9 Mile Rd
- Pct. 20 St. George Romanian Orthodox Cathedral 18405 W 9 Mile Rd
- Pct. 21 St. John's Armenian Church 22001 Northwestern Hwy
- Pct. 22 St. John's Armenian Church 22001 Northwestern Hwy
- Pct. 23 Regency Manor (Palace of Southfield) 25228 W 12 Mile Rd
- Pct. 24 Regency Manor (Palace of Southfield) 25228 W 12 Mile Rd
- Pct. 25 Stevenson School 27777 Lahser Rd
- Pct. 26 Stevenson School 27777 Lahser Rd
- Pct. 27 Christian Tabernacle Church 26555 Franklin Rd
- Pct. 28 Christian Tabernacle Church 26555 Franklin Rd
- Pct. 29 Levey Middle School 25300 W 9 Mile Rd
- Pct. 30 Hope United Methodist Church 26275 Northwestern Hwy
- Pct. 31 Hope United Methodist Church 26275 Northwestern Hwy
- Pct. 32 Levey Middle School 25300 W 9 Mile Rd
- Pct. 33 Oakland Church of Christ 23333 W 10 Mile Rd
- Pct. 34 Beech Woods Recreation Center 22200 Beech Rd
- Pct. 35 Beech Woods Recreation Center 22200 Beech Rd
- Pct. 36 New Hope Missionary Baptist Church 23455 W 9 Mile Rd