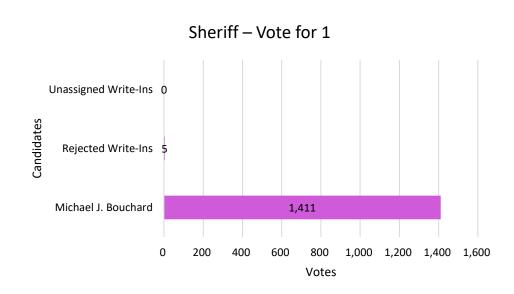

| Sheriff              |       |
|----------------------|-------|
| Michael J. Bouchard  | 1,411 |
| Rejected Write-Ins   | 5     |
| Unassigned Write-Ins | 0     |