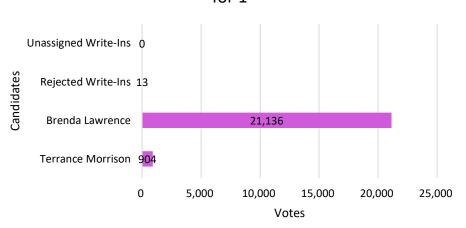

| Representative in Congress 14th District |        |
|------------------------------------------|--------|
| Terrance Morrison                        | 904    |
| Brenda Lawrence                          | 21,136 |
| Rejected Write-Ins                       | 13     |
| Unassigned Write-Ins                     | 0      |