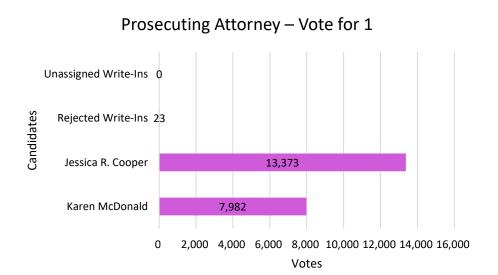

| Prosecuting Attorney |        |
|----------------------|--------|
| Karen McDonald       | 7,982  |
| Jessica R. Cooper    | 13,373 |
| Rejected Write-Ins   | 23     |
| Unassigned Write-Ins | 0      |