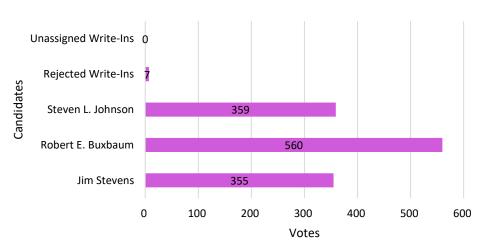

#### Water Resources Commissioner – Vote for 1

| Water Resources Commissioner |     |
|------------------------------|-----|
| Jim Stevens                  | 355 |
| Robert E. Buxbaum            | 560 |
| Steven L. Johnson            | 359 |
| Rejected Write-Ins           | 7   |
| Unassigned Write-Ins         | 0   |