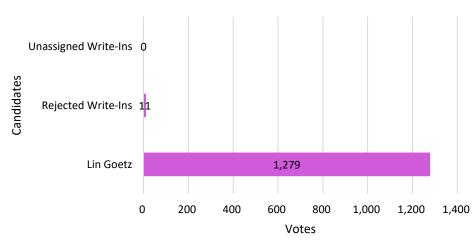

#### Prosecuting Attorney – Vote for 1

| Prosecuting Attorney |       |
|----------------------|-------|
| Lin Goetz            | 1,279 |
| Rejected Write-Ins   | 11    |
| Unassigned Write-Ins | 0     |