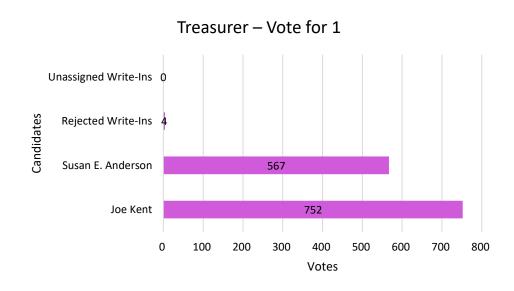

| Treasurer            |     |
|----------------------|-----|
| Joe Kent             | 752 |
| Susan E. Anderson    | 567 |
| Rejected Write-Ins   | 4   |
| Unassigned Write-Ins | 0   |