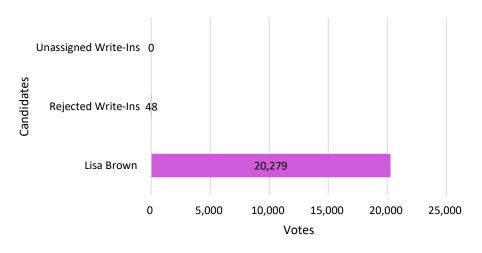

#### Clerk and Register of Deeds – Vote for 1

| Clerk and Register of Deeds |        |
|-----------------------------|--------|
| Lisa Brown                  | 20,279 |
| Rejected Write-Ins          | 48     |

0

Unassigned Write-Ins