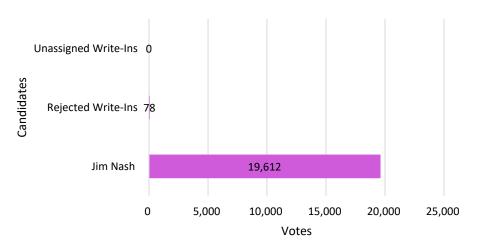

#### Water Resources Commissioner – Vote for 1

| Water Resources Commissioner |        |
|------------------------------|--------|
| Jim Nash                     | 19,612 |
| Rejected Write-Ins           | 78     |
| Unassigned Write-Ins         | 0      |