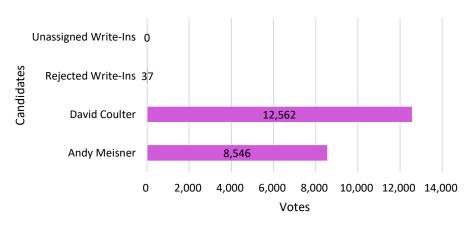

| County Executive - Term Ending 12/31/2020 |        |  |  |
|-------------------------------------------|--------|--|--|
| Andy Meisner                              | 8,546  |  |  |
| David Coulter                             | 12,562 |  |  |
| Rejected Write-Ins                        | 37     |  |  |
| Unassigned Write-Ins 0                    |        |  |  |