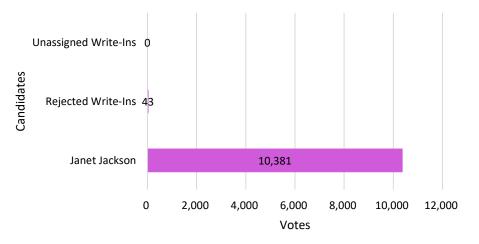

#### County Commissioner 21st District – Vote for 1

| County Commissioner 21st District |        |
|-----------------------------------|--------|
| Janet Jackson                     | 10,381 |
| Rejected Write-Ins                | 43     |
| Unassigned Write-Ins              | 0      |