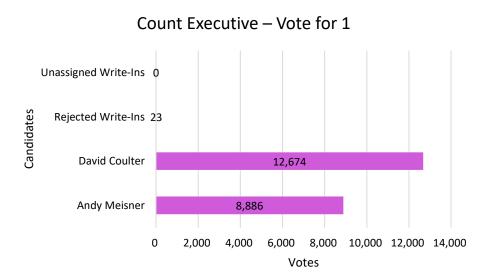

| County Executive     |        |
|----------------------|--------|
| Andy Meisner         | 8,886  |
| David Coulter        | 12,674 |
| Rejected Write-Ins   | 23     |
| Unassigned Write-Ins | 0      |