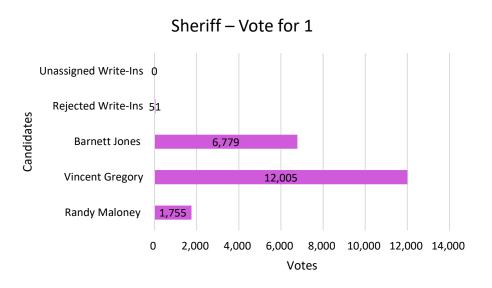

| Sheriff              |        |
|----------------------|--------|
| Randy Maloney        | 1,755  |
| Vincent Gregory      | 12,005 |
| Barnett Jones        | 6,779  |
| Rejected Write-Ins   | 51     |
| Unassigned Write-Ins | 0      |