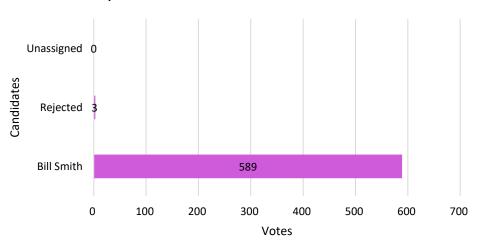

#### County Commissioner 21st District – Vote for 1

| County Commissioner 21st District |     |
|-----------------------------------|-----|
| Bill Smith                        | 589 |
| Rejected                          | 3   |
| Unassigned                        | 0   |