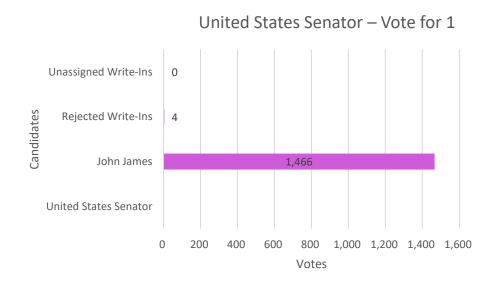

# United States Senator – Vote for 1 Unassigned Write-Ins 0

Votes

| United States Senator |       |
|-----------------------|-------|
| John James            | 1,466 |
| Rejected Write-Ins    | 4     |
| Unassigned Write-Ins  | 0     |