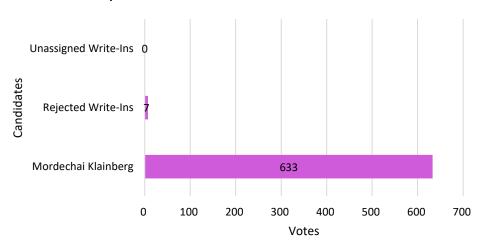

#### County Commissioner 17th District – Vote for 1

| County Commissioner 17th District |     |
|-----------------------------------|-----|
| Mordechai Klainberg               | 633 |
| Rejected Write-Ins                | 7   |
| Unassigned Write-Ins              | 0   |