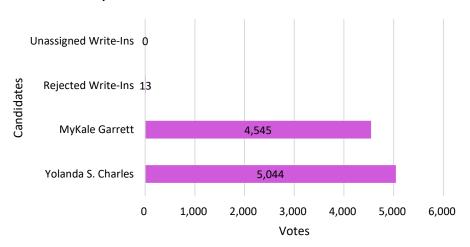

#### County Commissioner 17th District – Vote for 1

| County Commissioner 17th District |       |
|-----------------------------------|-------|
| Yolanda S. Charles                | 5,044 |
| MyKale Garrett                    | 4,545 |
| Rejected Write-Ins                | 13    |
| Unassigned Write-Ins              | 0     |