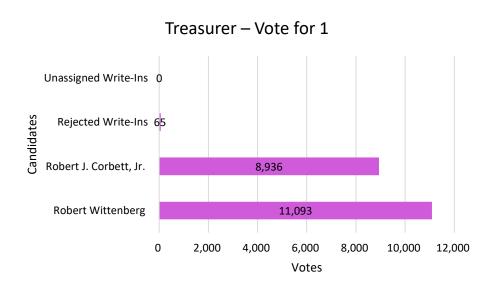

| Treasurer              |        |
|------------------------|--------|
| Robert Wittenberg      | 11,093 |
| Robert J. Corbett, Jr. | 8,936  |
| Rejected Write-Ins     | 65     |
| Unassigned Write-Ins   | 0      |