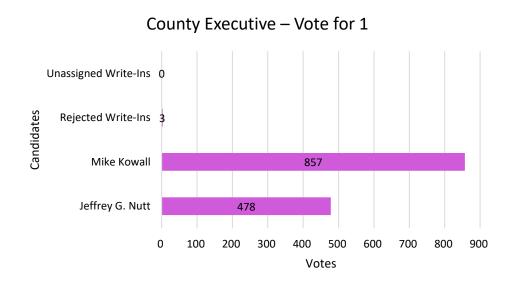

| County Executive     |     |
|----------------------|-----|
| Jeffrey G. Nutt      | 478 |
| Mike Kowall          | 857 |
| Rejected Write-Ins   | 3   |
| Unassigned Write-Ins | 0   |

County Executive
Term Ending 12/31/2020 – Vote for 1