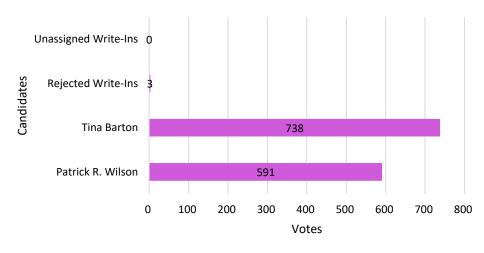

#### Clerk and Register of Deeds – Vote for 1

| Clerk and Register of Deeds |     |
|-----------------------------|-----|
| Patrick R. Wilson           | 591 |
| Tina Barton                 | 738 |
| Rejected Write-Ins          | 3   |
| Unassigned Write-Ins        | 0   |