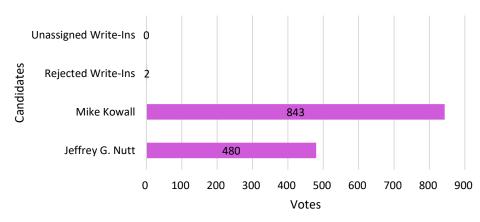

| County Executive - Term Ending 12/31/2020 |     |  |
|-------------------------------------------|-----|--|
| Jeffrey G. Nutt                           | 480 |  |
| Mike Kowall                               | 843 |  |
| Rejected Write-Ins                        | 2   |  |
| Unassigned Write-Ins                      | 0   |  |