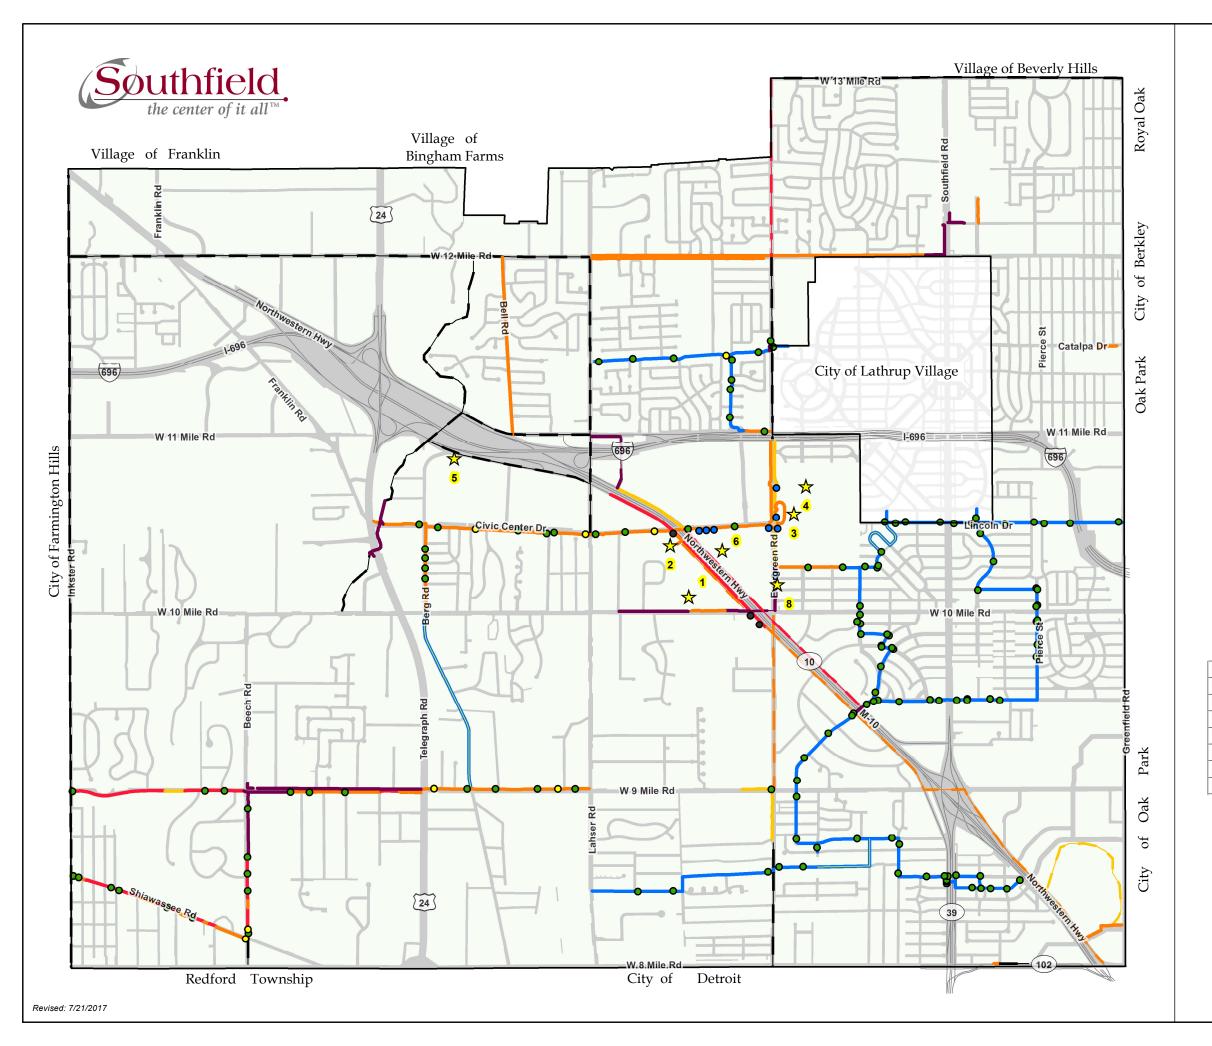

## Bike Routes

★ Zagster Bike Share Locations

## Bike Route Signs

- Bike Route Signs (130)
- Double Sign (8)
- Bike/Walk Wayfinding Signs (8)
- Black & White Bike Route Signs (3)

## Routes

Bike Path (10 ft wide)

Proposed Bike Path

Multi-Use Path (5-10 ft wide)

Proposed Multi-Use Path

Paved Shoulder / Bike Lane

Proposed Paved Shoulder / Bike Lane

Road Route

Road Route (no signs)

- Proposed Road Route

Sidewalk Route (5 ft wide)

---- Proposed Sidewalk Route

---- Proposed

## Zagster Bike Share Locations

| ID | NAME                             | ADDRESS                |
|----|----------------------------------|------------------------|
| 1  | Lawrence Tech UTLC               | 21000 W 10 Mile Rd     |
| 2  | Lawrence Tech Field House        | 21000 W 10 Mile Rd     |
| 3  | Municipal Complex South Pavilion | 26000 Evergreen Rd     |
| 4  | Southfield Sports Arena          | 26000 Evergreen Rd     |
| 5  | Marriott & Courtyard Mariott     | 27033 Northwestern Hwy |
| 6  | 3000 Town Center South           | 3000 Town Center       |
| 8  | City Centre II                   | 25200 Evergreen Rd     |